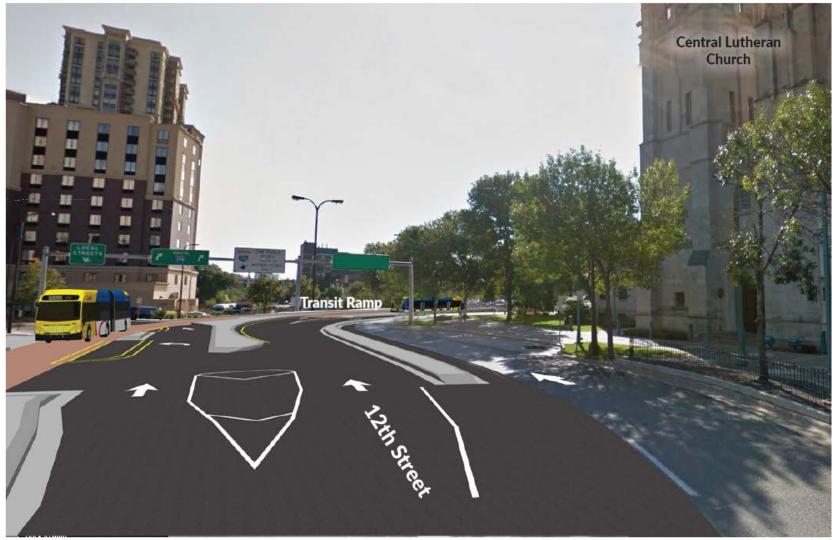

## 12th Street Flyover Ramp Visualization

# 12th Street Flyover Ramp Visualization