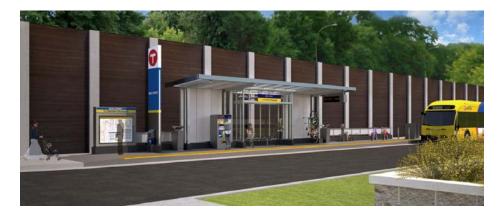

#### Public Input on Station Design, Fall 2016

- Input from corridor City Councils and committees
- Public outreach on station renderings
  - Station-specific renderings and descriptions available for public comment on project website
  - Identification of areas for comment and input (location of bike parking, location of public art, access points, etc.)
  - Outreach through Metro Transit social media
  - On-board transit rider engagement on corridor routes and on-site at transit stations

# **Design Update**

| Orange Line Project Element         | Design Status                                                               |
|-------------------------------------|-----------------------------------------------------------------------------|
| Downtown Stations                   | Conceptual Design Documenting station/gate locations                        |
| 12 <sup>th</sup> Street Access Ramp | Staff Approved Layout – Approved Progressing toward submittal of 60% Design |
| Lake Street Station                 | Kicked off Final Design contract this month                                 |
| 46 <sup>th</sup> Street Station     | Conceptual Design for platform upgrades                                     |
| 66 <sup>th</sup> Street Station     | Staff Approved Layout – Submitted for Signature 30% Design Submitted        |
| 76 <sup>th</sup> Street Station     | 30% Design Submitted                                                        |