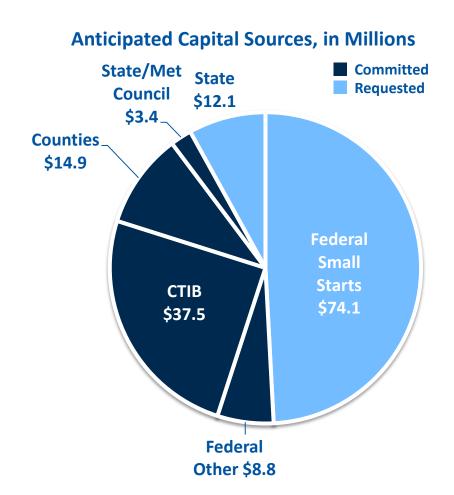

#### **Orange Line Funding Plan**

- CTIB full funding commitment
  - Reduced from \$45M to \$37.5M
  - Required that project increase Small
     Starts ask to 49% of total project cost
- Small Starts Submittal
  - 84.2% of non-Small Starts match committed
  - Should secure a high financial rating for Orange Line
- Remaining funding needs include:
  - \$12.1M state share
  - \$74.1M Federal Small Starts Funding
- CTIB's reduced contribution & state funds increase uncertainty about schedule of larger MnDOT project

## **Orange Line Funding Plan**

| Funding Sources      | Funding<br>Committed | Funding<br>Requested | % of non-SS<br>Funding<br>Committed | Total Funding<br>Anticipated | Project<br>share |
|----------------------|----------------------|----------------------|-------------------------------------|------------------------------|------------------|
| Federal Small Starts |                      | \$74,078,782         |                                     | \$74,078,782                 | 49.2%            |
| Federal 5307         | \$1,800,000          |                      | 2.3%                                | \$1,800,000                  | 1.2%             |
| Federal CMAQ*        | \$7,000,000          |                      | 9.1%                                | \$7,000,000                  | 4.6%             |
| СТІВ                 | \$37,500,000         |                      | 48.9%                               | \$37,500,000                 | 24.9%            |
| Dakota               | \$2,081,750          |                      | 2.7%                                | \$2,081,750                  | 1.4%             |
| Hennepin             | \$12,790,000         |                      | 16.7%                               | \$12,790,000                 | 8.5%             |
| State                | \$3,000,000          | \$12,100,000         | 3.9%                                | \$15,100,000                 | 10.0%            |
| Met Council          | \$350,000            |                      | 0.5%                                | \$350,000                    | 0.2%             |
| Total                | \$64,521,750         |                      | 84.2%                               | \$150,700,532                | 100%             |