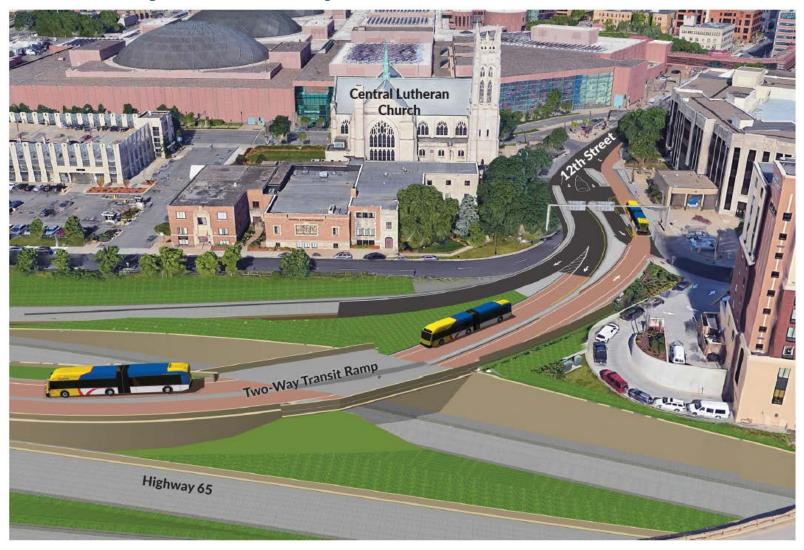

## 12th Street Flyover Ramp Visualization

# 12th Street Flyover Ramp Visualization