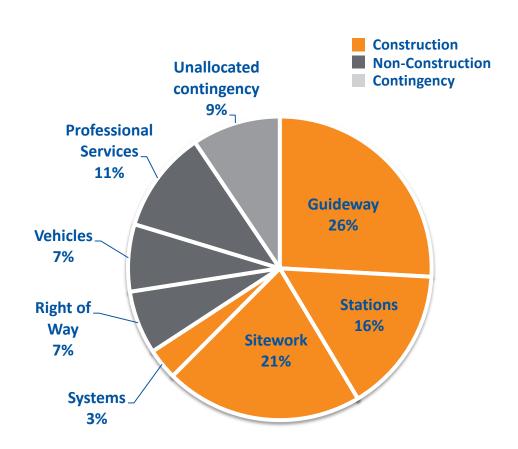

#### **Updated Cost Estimates**

- Based on 30% Orange Line plans and 60% Lake Street plans
- Total project cost still \$150.7M
- 32.01% total contingency
  - Includes allocated contingency
  - Appropriate for this level of design

**Orange Line Cost by Component** 