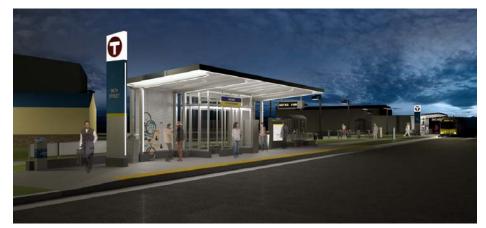

#### Public Input on Station Design, Fall 2016

- Input from corridor City Councils and committees
- Public outreach on station renderings
  - Station-specific renderings and descriptions available for public comment on project website
  - Identification of areas for comment and input (location of bike parking, location of public art, access points, etc.)
  - Outreach through Metro Transit social media
  - On-board transit rider engagement on corridor routes and on-site at transit stations

# **Design Update**

| Orange Line Project Element         | Design Status                                                               |
|-------------------------------------|-----------------------------------------------------------------------------|
| Downtown Stations                   | Conceptual Design Documenting station/gate locations                        |
| 12 <sup>th</sup> Street Access Ramp | Staff Approved Layout – Approved Progressing toward submittal of 60% Design |
| Lake Street Station                 | Kicked off Final Design contract this month                                 |
| 46 <sup>th</sup> Street Station     | Conceptual Design for platform upgrades                                     |
| 66 <sup>th</sup> Street Station     | Staff Approved Layout – Submitted for Signature 30% Design Submitted        |
| 76 <sup>th</sup> Street Station     | 30% Design Submitted                                                        |