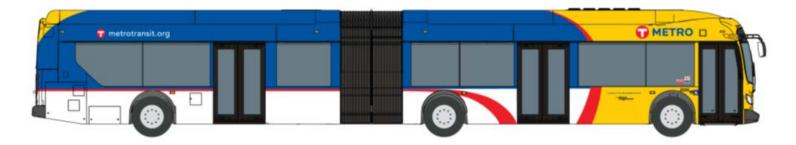

# **Orange Line Bus Rapid Transit**

- 17 miles, 11 Stations
- Access, comfort, and technology improvements
- 10-minute peak, 15-minute off peak service
- Service 20 hours a day, 7 days a week
- Construction starts in 2017, open in 2019
- Improved connecting bus service
- \$150M capital cost
- 25,600 daily riders by 2040