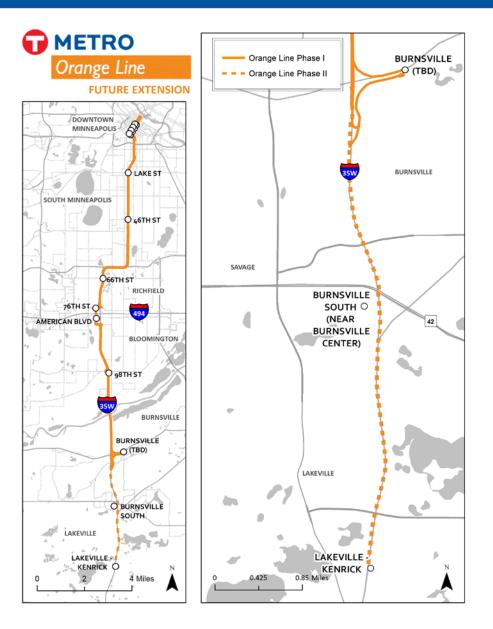

Ū

Ð

- Future extension south to Lakeville Kenrick Park & Ride
- One new station at Burnsville Center
- 1,000 additional average weekday riders