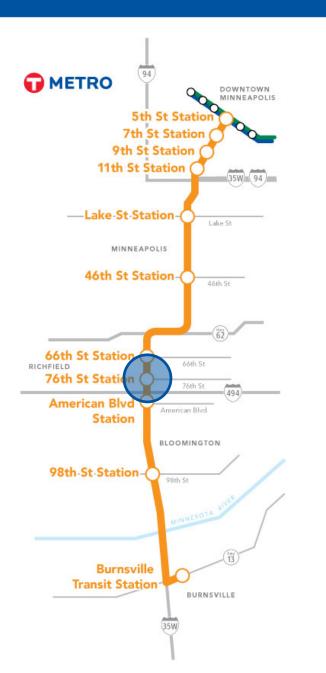

# **Orange Line Bus Rapid Transit**

- 17 miles, 11 Stations
- Access, comfort, and technology improvements
- 10-minute peak, 15-minute off peak service
- Service 20 hours a day, 7 days a week
- Construction starts in 2017, open in 2019
- Improved connecting bus service
- \$150M capital cost
- 25,600 daily riders by 2040

## **66<sup>th</sup> Street Station**

- 66<sup>th</sup> and Lyndale retail hub
- Dense multifamily housing at Lyndale
- Academy of Holy Angels
- Woodlake Nature Center & Richfield Lake
- Penn Central businesses
- Connections to Mall of America, VA Medical Center, Southdale Shopping Center, Fairview Southdale, Galleria

## **76<sup>th</sup> Street Station**

- Best Buy world headquarters
- Meridian Crossings
- 77<sup>th</sup> and Lyndale retail hub
- Dense multifamily housing
- Minnesota School of Business
- Connections to Mall of America, Normandale Lakes, Normandale College, Centennial Lakes

## **American Blvd Station**

- Penn American District
- Gennesee apartments
- Southtown Shopping Center
- Fresh Thyme grocery store
- Southpointe Office Tower
- 494 Corridor office, hotels, & retail
- Knox Landing senior housing
- Connections to Mall of America,
  Normandale College, Normandale Lakes