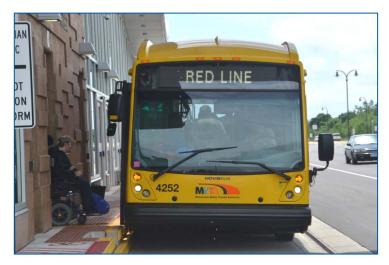

# **Orange Line Bus Rapid Transit**

- 17 miles, 11 Stations
- Access, comfort, and technology improvements
- 10-minute peak, 15-minute off peak service
- Service 20 hours a day, 7 days a week
- Construction starts in 2017, open in 2019
- Improved connecting bus service
- \$150M capital cost
- 25,600 daily riders by 2040