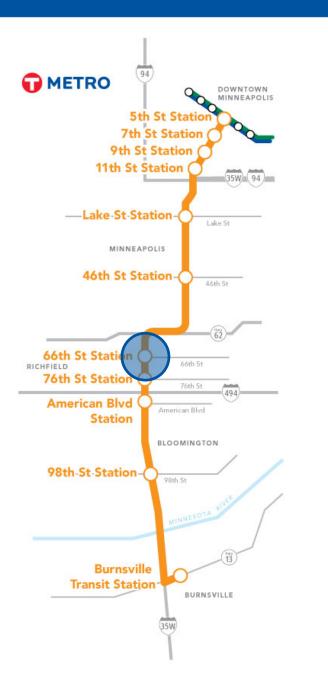

## **66<sup>th</sup> Street Station**

- 66<sup>th</sup> and Lyndale retail hub
- Dense multifamily housing at Lyndale
- Academy of Holy Angels
- Woodlake Nature Center & Richfield Lake
- Penn Central businesses
- Connections to Mall of America, VA Medical Center, Southdale Shopping Center, Fairview Southdale, Galleria

## **76<sup>th</sup> Street Station**

- Best Buy world headquarters
- Meridian Crossings
- 77<sup>th</sup> and Lyndale retail hub
- Dense multifamily housing
- Minnesota School of Business
- Connections to Mall of America, Normandale Lakes, Normandale College, Centennial Lakes

## **American Blvd Station**

- Penn American District
- Gennesee apartments
- Southtown Shopping Center
- Fresh Thyme grocery store
- Southpointe Office Tower
- 494 Corridor office, hotels, & retail
- Knox Landing senior housing
- Connections to Mall of America,
  Normandale College, Normandale Lakes

Ū

Ð

- Future extension south to Lakeville Kenrick Park & Ride
- One new station at Burnsville Center
- 1,000 additional average weekday riders