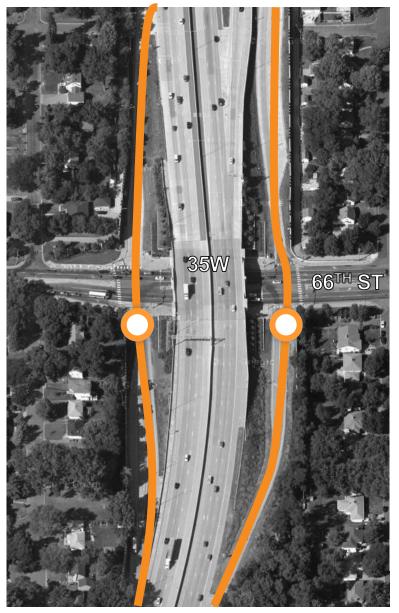

## **66<sup>th</sup> Street Station**

- 66<sup>th</sup> and Lyndale retail hub
- Dense multifamily housing at Lyndale
- Academy of Holy Angels
- Woodlake Nature Center & Richfield Lake
- Penn Central businesses
- Connections to Mall of America, VA Medical Center, Southdale Shopping Center, Fairview Southdale, Galleria