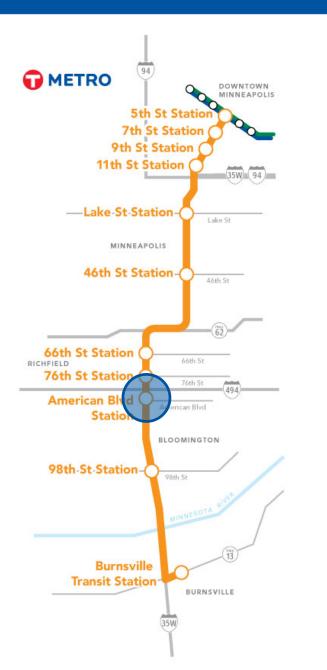

# **Orange Line Bus Rapid Transit**

- 17 miles, 11 Stations
- Access, comfort, and technology improvements
- 10-minute peak, 15-minute off peak service
- Service 20 hours a day, 7 days a week
- Construction starts in 2017, open in 2019
- Improved connecting bus service
- \$150M capital cost
- 25,600 daily riders by 2040

## **66<sup>th</sup> Street Station**

- 66<sup>th</sup> and Lyndale retail hub
- Dense multifamily housing at Lyndale
- Academy of Holy Angels
- Woodlake Nature Center & Richfield Lake
- Penn Central businesses
- Connections to Mall of America, VA Medical Center, Southdale Shopping Center, Fairview Southdale, Galleria

## **76<sup>th</sup> Street Station**

- Best Buy world headquarters
- Meridian Crossings
- 77<sup>th</sup> and Lyndale retail hub
- Dense multifamily housing
- Minnesota School of Business
- Connections to Mall of America, Normandale Lakes, Normandale College, Centennial Lakes

## **American Blvd Station**

- Penn American District
- Gennesee apartments
- Southtown Shopping Center
- Fresh Thyme grocery store
- Southpointe Office Tower
- 494 Corridor office, hotels, & retail
- Knox Landing senior housing
- Connections to Mall of America,
  Normandale College, Normandale Lakes