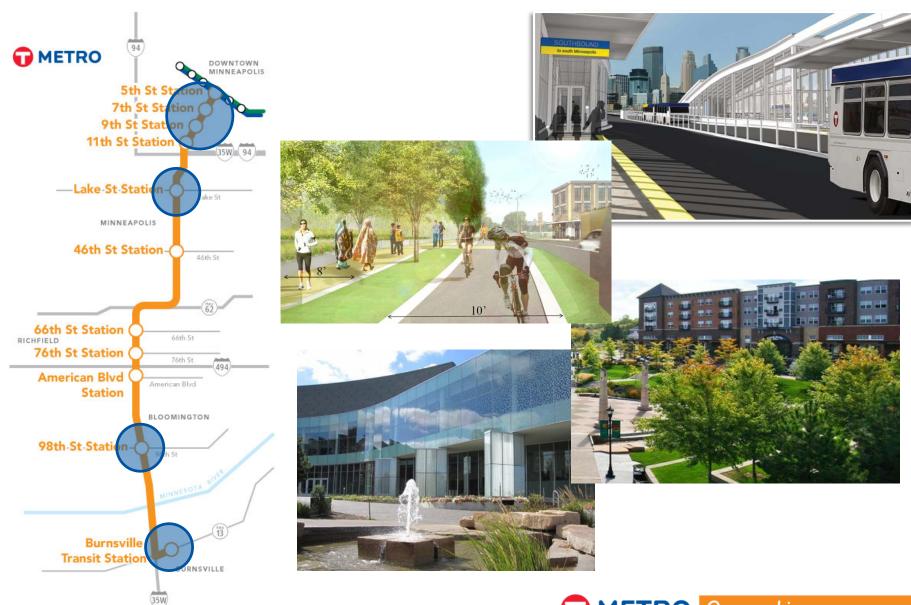

# **Orange Line Bus Rapid Transit**

- 17 miles, 11 Stations
- Access, comfort, and technology improvements
- 10-minute peak, 15-minute off peak service
- Service 20 hours a day, 7 days a week
- Construction starts in 2017, open in 2019
- Improved connecting bus service
- \$150M capital cost
- 25,600 daily riders by 2040

## **66<sup>th</sup> Street Station**

- 66<sup>th</sup> and Lyndale retail hub
- Dense multifamily housing at Lyndale
- Academy of Holy Angels
- Woodlake Nature Center & Richfield Lake
- Penn Central businesses
- Connections to Mall of America, VA Medical Center, Southdale Shopping Center, Fairview Southdale, Galleria

## **76<sup>th</sup> Street Station**

- Best Buy world headquarters
- Meridian Crossings
- 77<sup>th</sup> and Lyndale retail hub
- Dense multifamily housing
- Minnesota School of Business
- Connections to Mall of America, Normandale Lakes, Normandale College, Centennial Lakes

## **American Blvd Station**

- Penn American District
- Gennesee apartments
- Southtown Shopping Center
- Fresh Thyme grocery store
- Southpointe Office Tower
- 494 Corridor office, hotels, & retail
- Knox Landing senior housing
- Connections to Mall of America,
  Normandale College, Normandale Lakes