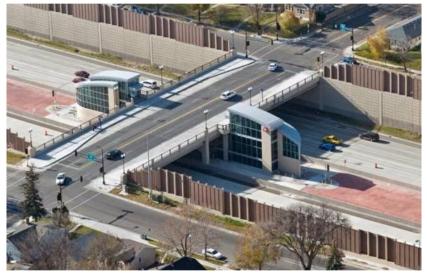

# **Orange Line Bus Rapid Transit**

- 17 miles, 11 Stations
- Access, comfort, and technology improvements
- 10-minute peak, 15-minute off peak service
- Service 20 hours a day, 7 days a week
- Construction starts in 2017, open in 2019
- Improved connecting bus service
- \$150M capital cost
- 25,600 daily riders by 2040