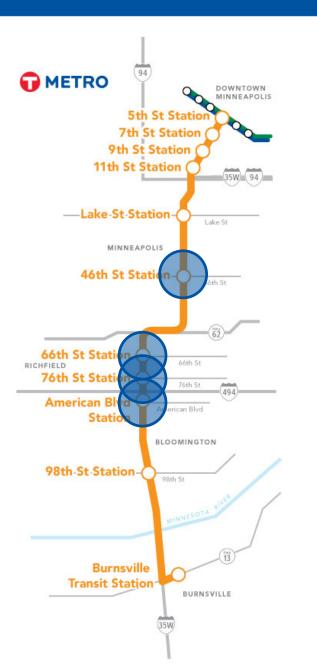

# **Orange Line Bus Rapid Transit**

- 17 miles, 11 Stations
- Access, comfort, and technology improvements
- 10-minute peak, 15-minute off peak service
- Service 20 hours a day, 7 days a week
- Construction starts in 2017, open in 2019
- Improved connecting bus service
- \$150M capital cost
- 25,600 daily riders by 2040

## **66<sup>th</sup> Street Station**

- 66<sup>th</sup> and Lyndale retail hub
- Dense multifamily housing at Lyndale
- Academy of Holy Angels
- Woodlake Nature Center & Richfield Lake
- Penn Central businesses
- Connections to Mall of America, VA Medical Center, Southdale Shopping Center, Fairview Southdale, Galleria

## **76<sup>th</sup> Street Station**

- Best Buy world headquarters
- Meridian Crossings
- 77<sup>th</sup> and Lyndale retail hub
- Dense multifamily housing
- Minnesota School of Business
- Connections to Mall of America, Normandale Lakes, Normandale College, Centennial Lakes

## **American Blvd Station**

- Penn American District
- Gennesee apartments
- Southtown Shopping Center
- Fresh Thyme grocery store
- Southpointe Office Tower
- 494 Corridor office, hotels, & retail
- Knox Landing senior housing
- Connections to Mall of America,
  Normandale College, Normandale Lakes