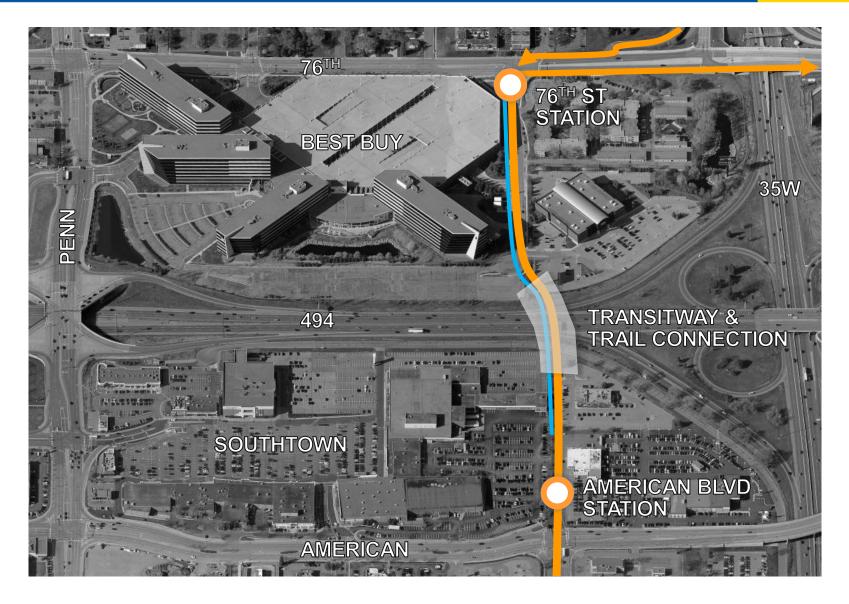

## **76<sup>th</sup> Street Station**

- Best Buy world headquarters
- Meridian Crossings
- 77<sup>th</sup> and Lyndale retail hub
- Dense multifamily housing
- Minnesota School of Business
- Connections to Mall of America, Normandale Lakes, Normandale College, Centennial Lakes

## **American Blvd Station**

- Penn American District
- Gennesee apartments
- Southtown Shopping Center
- Fresh Thyme grocery store
- Southpointe Office Tower
- 494 Corridor office, hotels, & retail
- Knox Landing senior housing
- Connections to Mall of America,
  Normandale College, Normandale Lakes