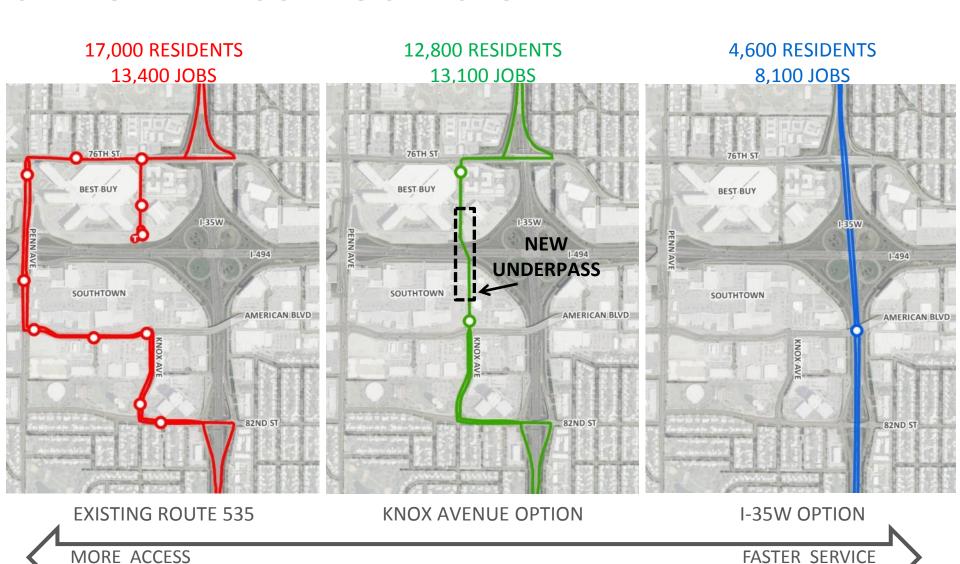

### Big Lake **METRO** 2009 METRO Blue Line (LRT): Open METRO Red Line (BRT): Open BROOKLYN PARK METRO Green Line (LRT): June 14, 2014 85th Ave METRO Blue Line extension (LRT): TBD Brooklyn Blvd BROOKLYN CENTER Target Field MINNEAPOLIS 2014 MINNETONKA 2004 Shady Oak R RICHFIELD 76th St American Blvd 2018 2013

# **METRO SYSTEM PLANNING**









### **ORANGE LINE IMPROVEMENTS**

- 16-mile transitway
- 11 transit stations with enhanced amenities
- All-day, reliable, frequent service
- Real-time information at stations
- Accessibility and pedestrian improvements
- New Park & Ride lot near American Boulevard
- Expected to open in 2019





## **ORANGE LINE ROUTING OPTIONS**



## **KNOX AVENUE: PREFERRED ROUTING**



STATIONS ALONG KNOX AVENUE

NEW CONNECTION UNDER 494 FOR TRANSIT, BIKES, AND PEDS

NEW PARK & RIDE (LOCATION TBD)

**─** USES EXISTING RAMPS