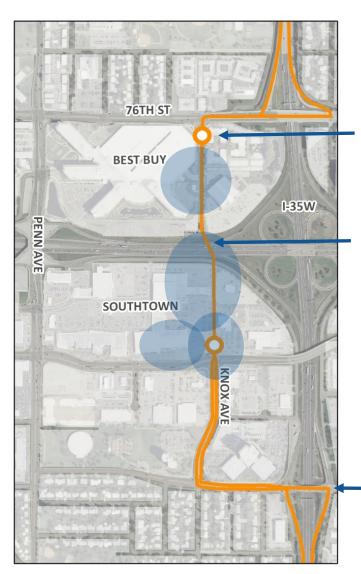

## **KNOX AVENUE: PREFERRED ROUTING**

STATIONS ALONG KNOX AVENUE

NEW CONNECTION UNDER 494 FOR TRANSIT, BIKES, AND PEDS

NEW PARK & RIDE (LOCATION TBD)

**─** USES EXISTING RAMPS