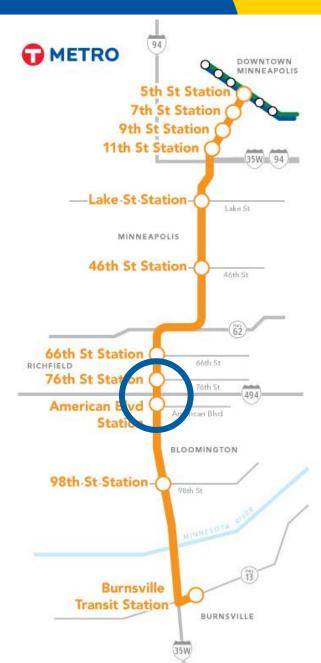

## **ORANGE LINE ROUTING OPTIONS**

## **KNOX AVENUE: PREFERRED ROUTING**

STATIONS ALONG KNOX AVENUE

NEW CONNECTION UNDER 494 FOR TRANSIT, BIKES, AND PEDS

NEW PARK & RIDE (LOCATION TBD)

**─** USES EXISTING RAMPS