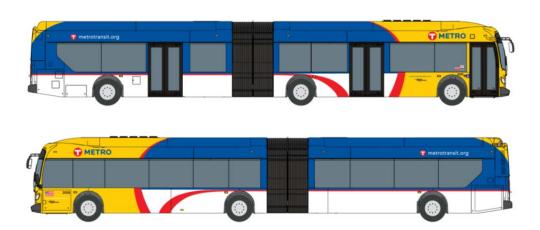

### **ORANGE LINE IMPROVEMENTS**

- 16-mile transitway
- 11 transit stations with enhanced amenities
- All-day, reliable, frequent service
- Real-time information at stations
- Accessibility and pedestrian improvements
- New Park & Ride lot near American Boulevard
- Expected to open in 2019