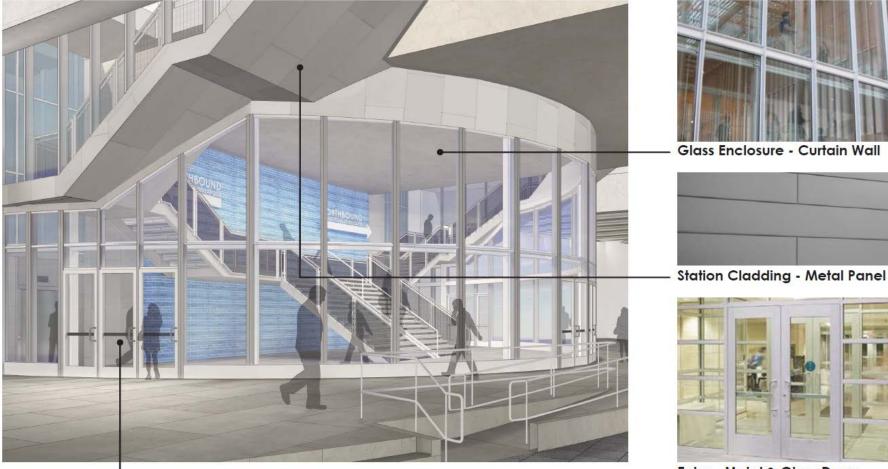

#### **Concurrent Station Planning**

Ū

Entry - Metal & Glass Doors

NORTHBOUND PLATFORM

SOUTHBOUND PLATFORM

SOUTH BOUND PLATFORM ENLARGED CONCEPT PLAN SCALE:3/32"-1'-0"