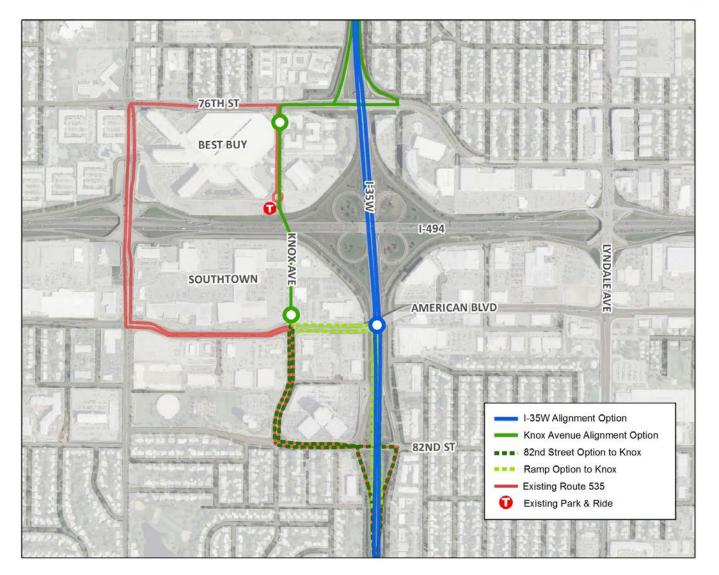

## **Street Station Examples (Knox Ave)**

G

## **Freeway Station Examples (I-35W)**

- 1. Public engagement: September November
- 2. Seek staff recommendation on alignment: early November
- 3. Seek resolutions from each city: late November
- 4. Tie into interchange design: December
- 5. Tie into Orange Line Project Plan: December
- 6. Explore options for park & ride: January February