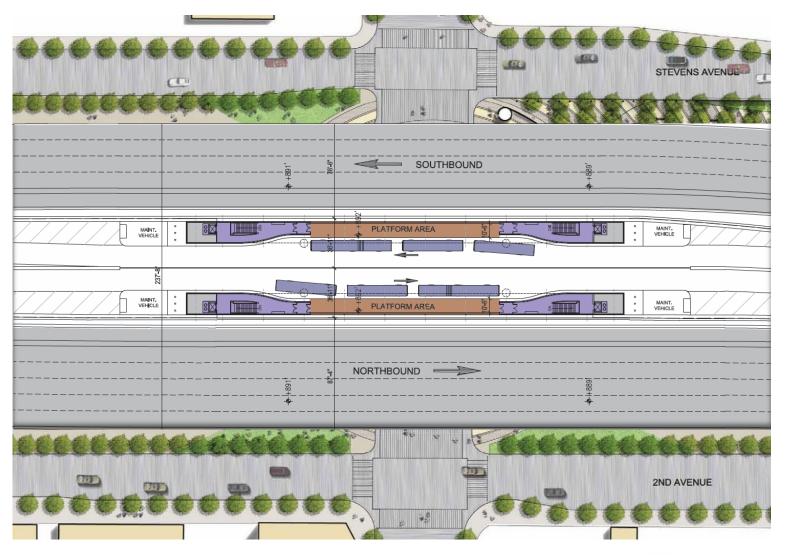

#### **Concurrent Station Planning**

Ū

Entry - Metal & Glass Doors

NORTHBOUND PLATFORM

SOUTHBOUND PLATFORM

SOUTH BOUND PLATFORM ENLARGED CONCEPT PLAN SCALE:3/32"-1'-0"