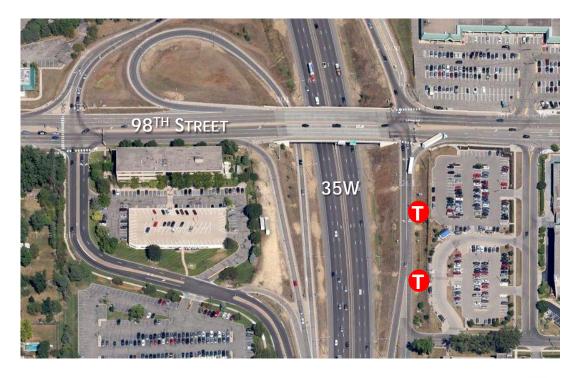

## **Freeway Station Examples (I-35W)**

- 1. Public engagement: September November
- 2. Seek staff recommendation on alignment: early November
- 3. Seek resolutions from each city: late November
- 4. Tie into interchange design: December
- 5. Tie into Orange Line Project Plan: December
- 6. Explore options for park & ride: January February