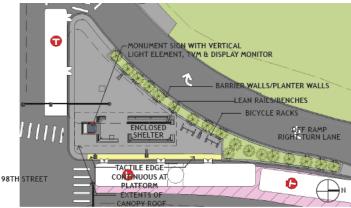

#### **Concurrent Station Planning**

Ū

Entry - Metal & Glass Doors

NORTHBOUND PLATFORM

SOUTHBOUND PLATFORM

SOUTH BOUND PLATFORM ENLARGED CONCEPT PLAN SCALE:3/32"-1'-0"