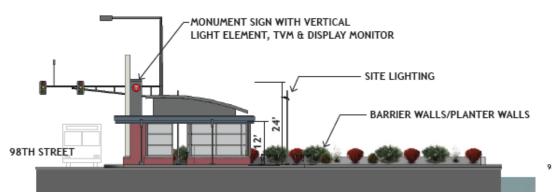

## **Freeway Station Examples (I-35W)**

- 1. Public engagement: September November
- 2. Seek staff recommendation on alignment: early November
- 3. Seek resolutions from each city: late November
- 4. Tie into interchange design: December
- 5. Tie into Orange Line Project Plan: December
- 6. Explore options for park & ride: January February