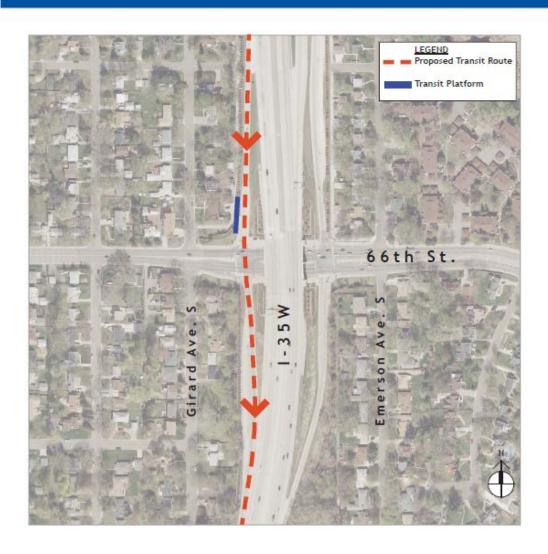

#### Concept B - Northbound

- Easier to get across intersection
- Further from local service