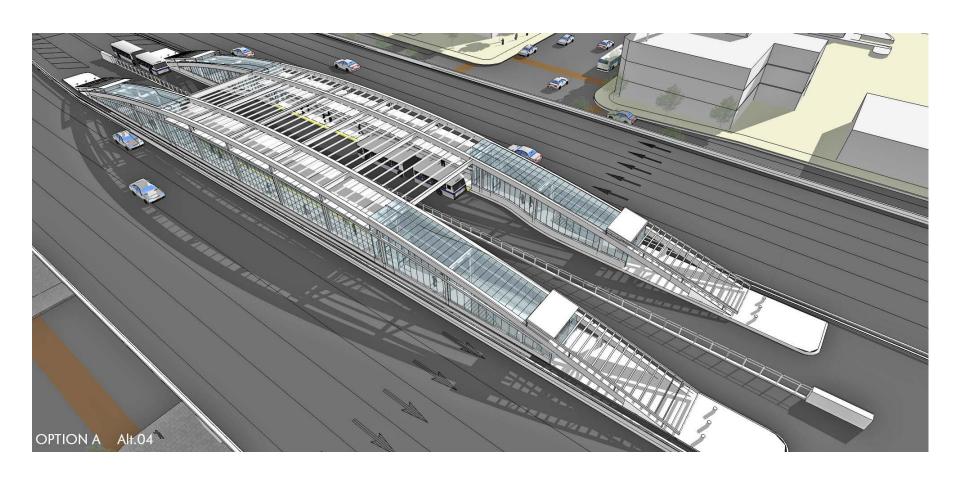

### Concept A - Northbound

- Re-entry into traffic could be an issue
- Could use TSP
- Could be expanded if needed long term







#### Concept B - Northbound

- Easier to get across intersection
- Further from local service







### Concept C - Southbound

- Same issues as Concept A
- Southbound to westbound does stack up
- Need additional observations on right turns







### Concept D - Southbound

- Eastbound to southbound free right – ped conflicts?
- Pushing platform south is not ideal for a pedestrian







#### Concept A - Northbound

- New platform adjacent to transit center
- Easy on/off for buses
- Constraints with ROW and cars exiting freeway
- Takes WB peds out of their way, may need a sidewalk between Aldrich and 35 W







#### Concept C - Southbound

- Easy o