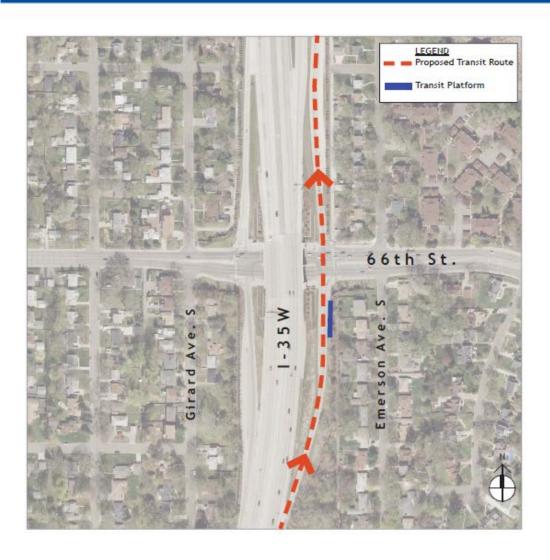

### Concept A - Northbound

- Re-entry into traffic could be an issue
- Could use TSP
- Could be expanded if needed long term

#### Concept B - Northbound

- Easier to get across intersection
- Further from local service

### Concept C - Southbound

- Same issues as Concept A
- Southbound to westbound does stack up
- Need additional observations on right turns

### Concept D - Southbound

- Eastbound to southbound free right – ped conflicts?
- Pushing platform south is not ideal for a pedestrian

#### Concept A - Northbound

- New platform adjacent to transit center
- Easy on/off for buses
- Constraints with ROW and cars exiting freeway
- Takes WB peds out of their way, may need a sidewalk between Aldrich and 35 W

#### Concept C - Southbound

- Easy on/off for buses
- Further away from SBTC
- Closer to transit destinations to the west.
- Standalone stop vs. a transitway
  - Is this easy to use?
- Need ped connection to work
- Who is the audience?

### Concept E - Southbound

- Creates a visual connection between platform and SBTC
- Possible ped issues
- Rework exit ramp turn lane locations, expand pork chop
- Better for Normandale?

### Concept H - Southbound

- Southbound uses adjacent or same platform as northbound
- Rider convenience?
- Time penalty of getting over to SBTC and getting back on freeway