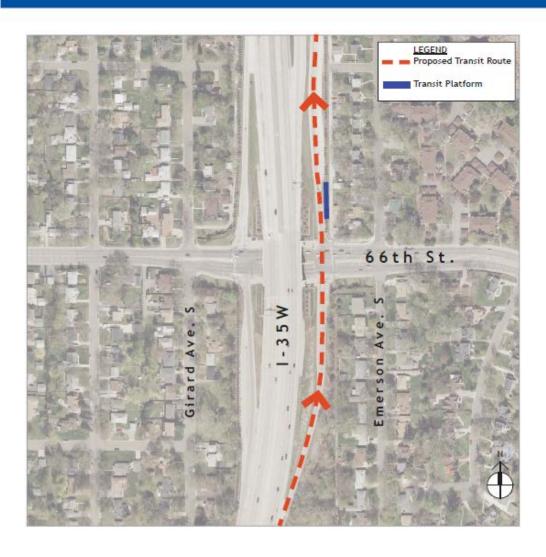

### Concept A - Northbound

- Re-entry into traffic could be an issue
- Could use TSP
- Could be expanded if needed long term