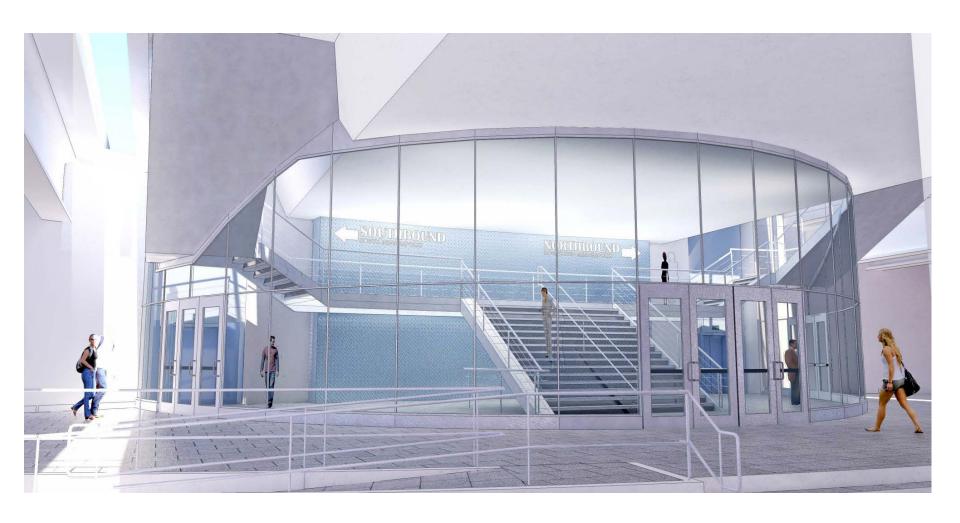

### Concept A - Northbound

- Re-entry into traffic could be an issue
- Could use TSP
- Could be expanded if needed long term







#### Concept B - Northbound

- Easier to get across intersection
- Further from local service







### Concept C - Southbound

- Same issues as Concept A
- Southbound to westbound does stack up
- Need additional observations on right turns







### Concept D - Southbound

- Eastbound to southbound free right – ped conflicts?
- Pushing platform south is not ideal for a pedestrian







#### Concept A - Northbound

- New platform adjacent to transit center
- Easy on/off for buses
- Constraints with ROW and cars exiting freeway
- Takes WB peds out of their way, may need a sidewalk between Aldrich and 35 W







#### Concept C - So