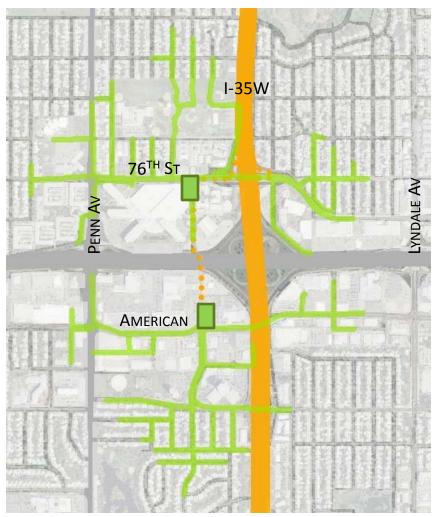

or buses
- Further away from SBTC
- Closer to transit destinations to the west.
- Standalone stop vs. a transitway
  - Is this easy to use?
- Need ped connection to work
- Who is the audience?







### Concept E - Southbound

- Creates a visual connection between platform and SBTC
- Possible ped issues
- Rework exit ramp turn lane locations, expand pork chop
- Better for Normandale?







### Concept H - Southbound

- Southbound uses adjacent or same platform as northbound
- Rider convenience?
- Time penalty of getting over to SBTC and getting back on freeway



# **American Boulevard Station Options**





#### Criteria

- Transit Station
- Transit Operations
- Transit Users

#### Locations

- Station(s)
- Alignment
- Park and Ride



### **American Boulevard Half-Mile Walkshed**









## **American Boulevard Service Planning**





### **Burnsville Transit Station: Conceptual Design**