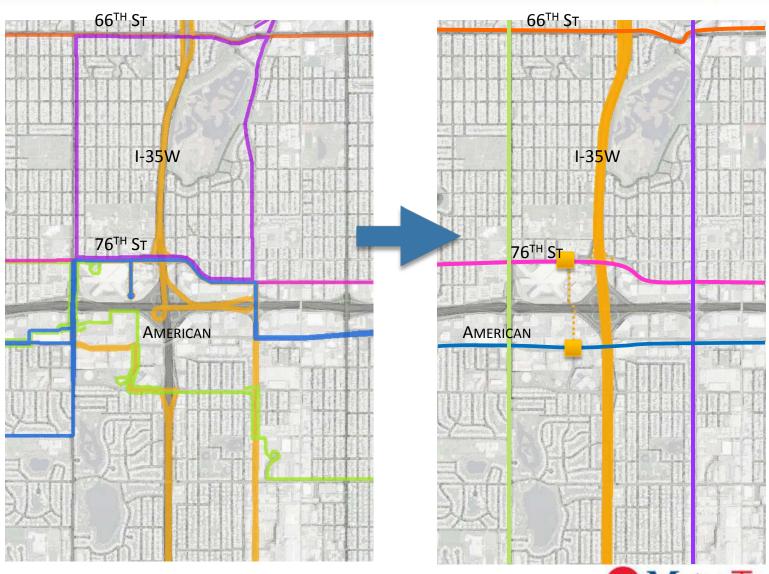

sit destinations to the west.
- Standalone stop vs. a transitway
  - Is this easy to use?
- Need ped connection to work
- Who is the audience?







### Concept E - Southbound

- Creates a visual connection between platform and SBTC
- Possible ped issues
- Rework exit ramp turn lane locations, expand pork chop
- Better for Normandale?







### Concept H - Southbound

- Southbound uses adjacent or same platform as northbound
- Rider convenience?
- Time penalty of getting over to SBTC and getting back on freeway



# **American Boulevard Station Options**





#### Criteria

- Transit Station
- Transit Operations
- Transit Users

#### Locations

- Station(s)
- Alignment
- Park and Ride



### **American Boulevard Half-Mile Walkshed**









## **American Boulevard Service Planning**





### **Burnsville Transit Station: Conceptual Design**