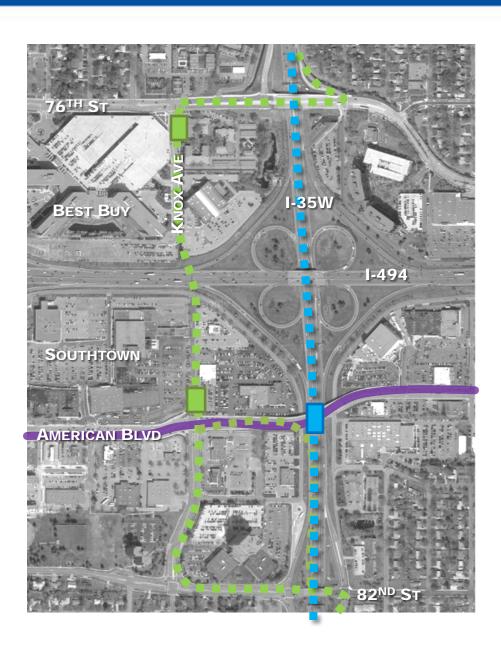

buses
- Constraints with ROW and cars exiting freeway
- Takes WB peds out of their way, may need a sidewalk between Aldrich and 35 W







#### Concept C - Southbound

- Easy on/off for buses
- Further away from SBTC
- Closer to transit destinations to the west.
- Standalone stop vs. a transitway
  - Is this easy to use?
- Need ped connection to work
- Who is the audience?







### Concept E - Southbound

- Creates a visual connection between platform and SBTC
- Possible ped issues
- Rework exit ramp turn lane locations, expand pork chop
- Better for Normandale?







### Concept H - Southbound

- Southbound uses adjacent or same platform as northbound
- Rider convenience?
- Time penalty of getting over to SBTC and getting back on freeway



# **American Boulevard Station Options**





#### Criteria

- Transit Station
- Transit Operations
- Transit Users

#### Locations

- Station(s)
- Alignment
- Park and Ride



### **American Boulevard Half-Mile Walkshed**









## **American Boulevard Service Planning**





### **Burnsville Transit Station: Conceptual Design**