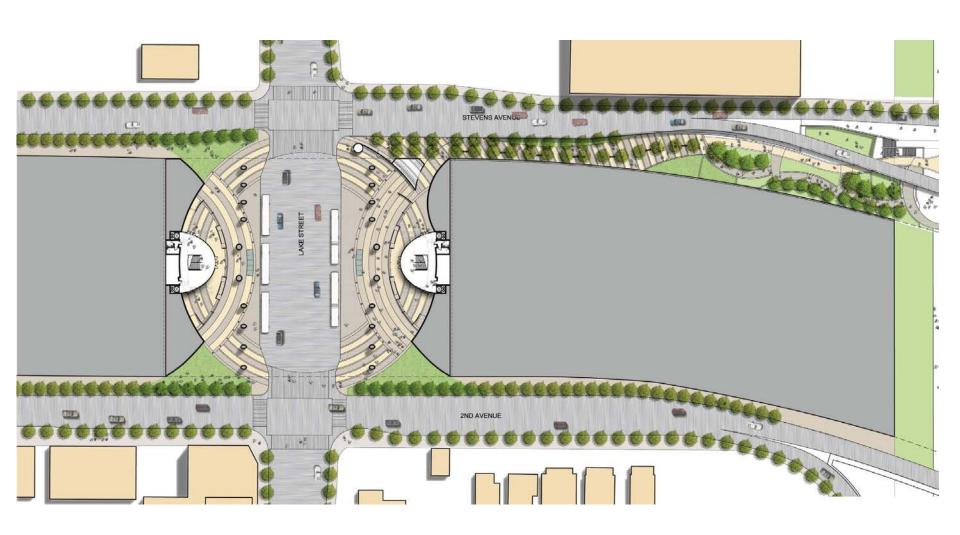

### Concept A - Northbound

- Re-entry into traffic could be an issue
- Could use TSP
- Could be expanded if needed long term







#### Concept B - Northbound

- Easier to get across intersection
- Further from local service







### Concept C - Southbound

- Same issues as Concept A
- Southbound to westbound does stack up
- Need additional observations on right turns







### Concept D - Southbound

- Eastbound to southbound free right – ped conflicts?
- Pushing platform south is not ideal for a pedestrian







#### Concept A - Northbound

- New platform adjacent to transit center
- Easy on/off for buses
- Constraints with ROW and cars exiting freeway
- Takes WB peds out of their way, may need a sidewalk between Aldrich and 35 W







#### Co