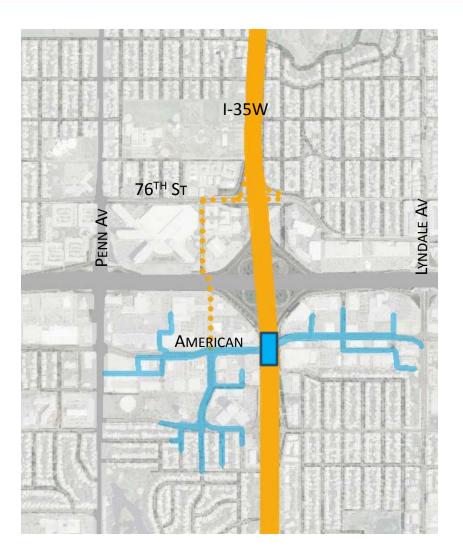

for buses
- Further away from SBTC
- Closer to transit destinations to the west.
- Standalone stop vs. a transitway
  - Is this easy to use?
- Need ped connection to work
- Who is the audience?







### Concept E - Southbound

- Creates a visual connection between platform and SBTC
- Possible ped issues
- Rework exit ramp turn lane locations, expand pork chop
- Better for Normandale?







### Concept H - Southbound

- Southbound uses adjacent or same platform as northbound
- Rider convenience?
- Time penalty of getting over to SBTC and getting back on freeway



# **American Boulevard Station Options**





#### Criteria

- Transit Station
- Transit Operations
- Transit Users

#### Locations

- Station(s)
- Alignment
- Park and Ride



### **American Boulevard Half-Mile Walkshed**









## **American Boulevard Service Planning**





### **Burnsville Transit Station: Conceptual Design**