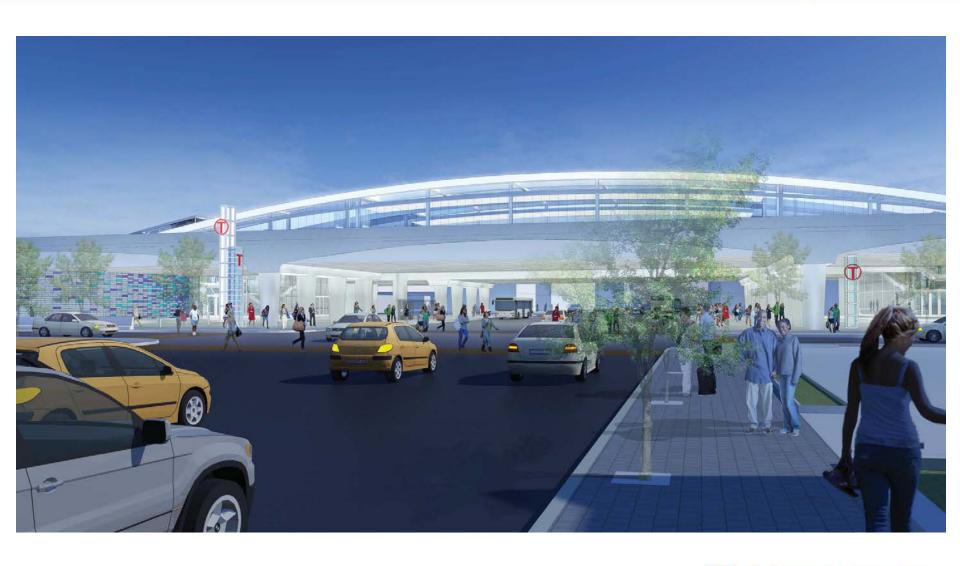

### Concept A - Northbound

- Re-entry into traffic could be an issue
- Could use TSP
- Could be expanded if needed long term







#### Concept B - Northbound

- Easier to get across intersection
- Further from local service







### Concept C - Southbound

- Same issues as Concept A
- Southbound to westbound does stack up
- Need additional observations on right turns







### Concept D - Southbound

- Eastbound to southbound free right – ped conflicts?
- Pushing platform south is not ideal for a pedestrian







#### Concept A - Northbound

- New platform adjacent to transit center
- Easy on/off for buses
- Constraints with ROW and cars exiting freeway
- Takes WB peds out of their way, may need a sidewalk between Aldrich and 35 W







#### Concept