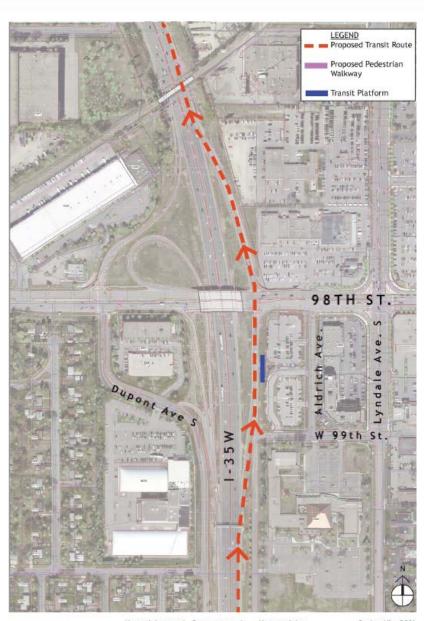

#### Concept A - Northbound

- New platform adjacent to transit center
- Easy on/off for buses
- Constraints with ROW and cars exiting freeway
- Takes WB peds out of their way, may need a sidewalk between Aldrich and 35 W