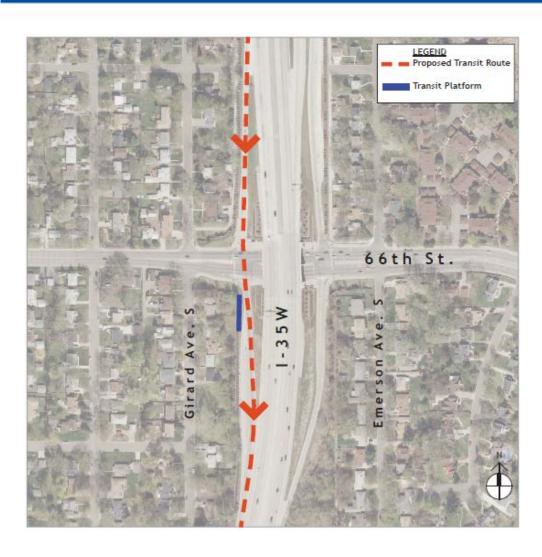

### Concept C - Southbound

- Same issues as Concept A
- Southbound to westbound does stack up
- Need additional observations on right turns