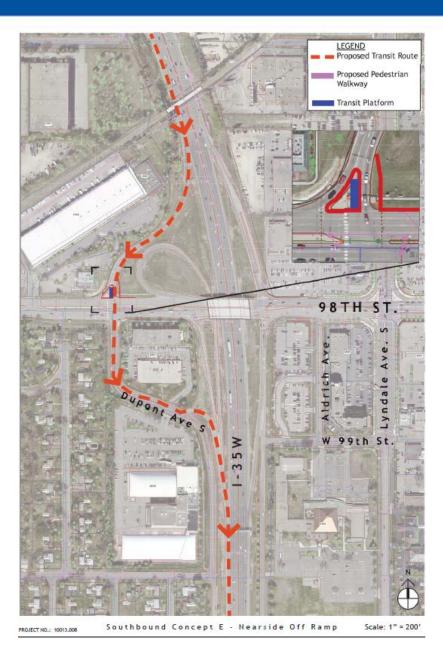

### Concept E - Southbound

- Creates a visual connection between platform and SBTC
- Possible ped issues
- Rework exit ramp turn lane locations, expand pork chop
- Better for Normandale?