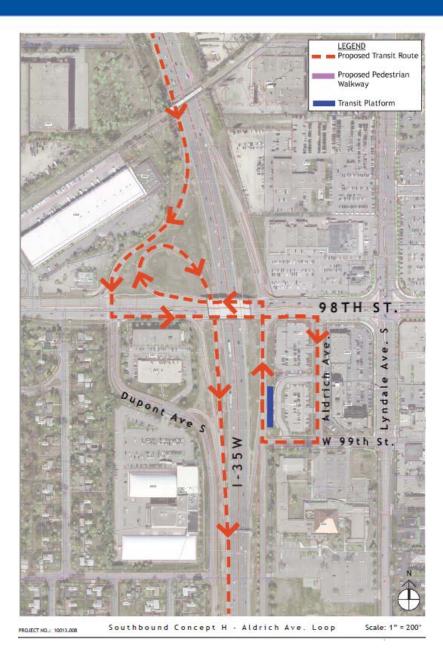

### Concept H - Southbound

- Southbound uses adjacent or same platform as northbound
- Rider convenience?
- Time penalty of getting over to SBTC and getting back on freeway