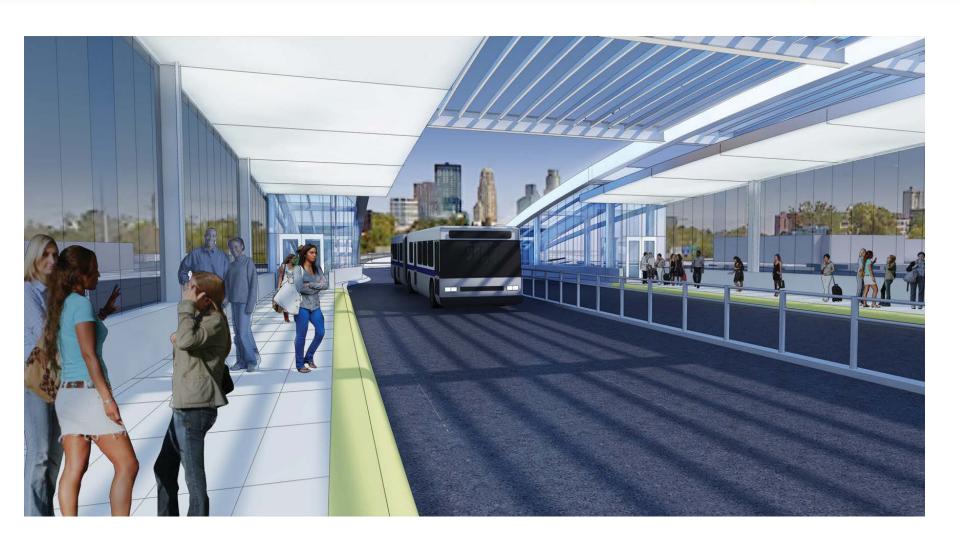

### Concept A - Northbound

- Re-entry into traffic could be an issue
- Could use TSP
- Could be expanded if needed long term







#### Concept B - Northbound

- Easier to get across intersection
- Further from local service







### Concept C - Southbound

- Same issues as Concept A
- Southbound to westbound does stack up
- Need additional observations on right turns







### Concept D - Southbound

- Eastbound to southbound free right – ped conflicts?
- Pushing platform south is not ideal for a pedestrian







#### Concept A - Northbound

- New platform adjacent to transit center
- Easy on/off for buses
- Constraints with ROW and cars exiting freeway
- Takes WB peds out of their way, may need a sidewalk between Aldrich and 35 W







#### Concept C - Southbound

-