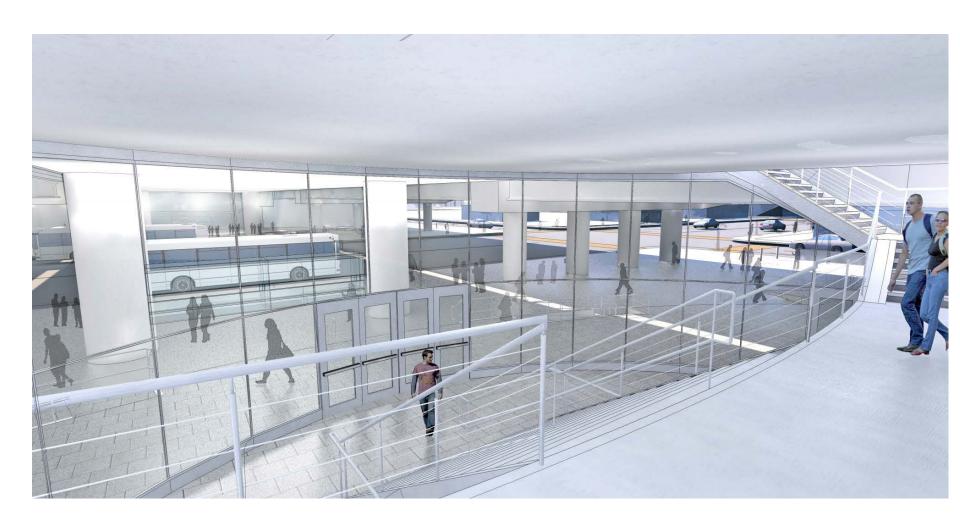

### Concept A - Northbound

- Re-entry into traffic could be an issue
- Could use TSP
- Could be expanded if needed long term







#### Concept B - Northbound

- Easier to get across intersection
- Further from local service







### Concept C - Southbound

- Same issues as Concept A
- Southbound to westbound does stack up
- Need additional observations on right turns







### Concept D - Southbound

- Eastbound to southbound free right – ped conflicts?
- Pushing platform south is not ideal for a pedestrian







#### Concept A - Northbound

- New platform adjacent to transit center
- Easy on/off for buses
- Constraints with ROW and cars exiting freeway
- Takes WB peds out of their way, may need a sidewalk between Aldrich and 35 W







#### Concept C - Southbou