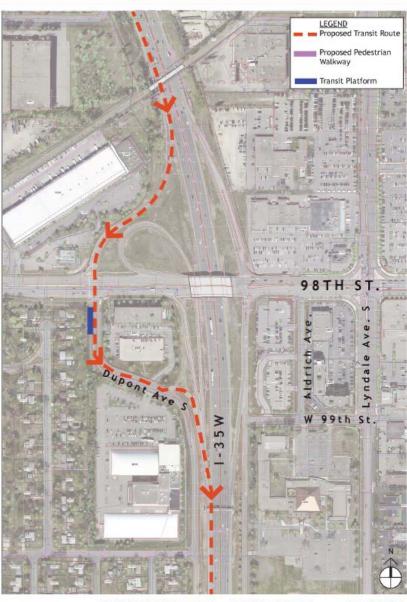

### Concept C - Southbound

- Same issues as Concept A
- Southbound to westbound does stack up
- Need additional observations on right turns

#### Concept C - Southbound

- Easy on/off for buses
- Further away from SBTC
- Closer to transit destinations to the west.
- Standalone stop vs. a transitway
  - Is this easy to use?
- Need ped connection to work
- Who is the audience?