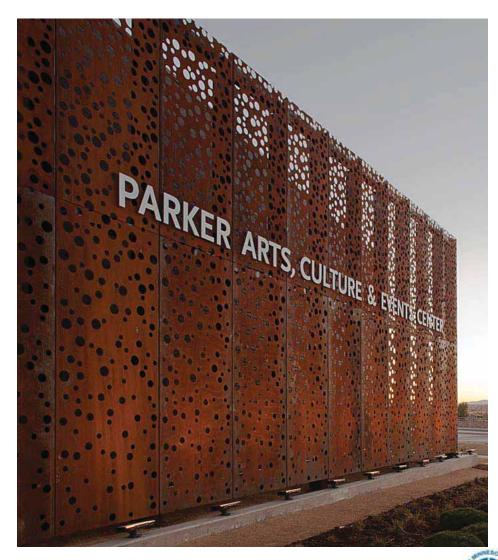

### HIDE WALL CONCEPT 3 - PERFORATED FIELD

METAL PANEL WITH PERFORATED WAVE PATTERN. PANELS SUPPORTED BY POSTS. MANY OPTIONS FOR METAL TYPE AND COLOR. OPTIONS FOR INTEGRALLY ILLUMINATED OR FROM ABOVE.

### HIDE WALL CONCEPT 3 - PERFORATED FIELD