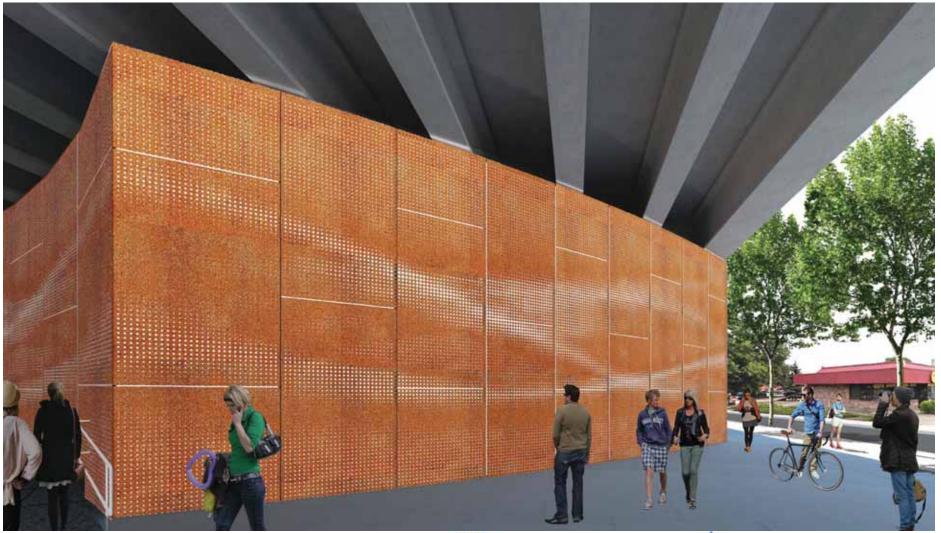

ANCE THE PRESENCE OF THE STATION





POURED IN PLACE CONCRETE WALL W/ FORM LINER. POTENTIAL OPTIONS FOR IN-TEGRATED LIGHTS, WALL WASHING LIGHTING, VARYING INLAYED MATERIALS



















# HIDE WALL CONCEPT 2 - APPLIED WAVE



POURED IN PLACE CONCRETE WALL W/ WAVE RIB PROFILES ATTACHED. MATERIAL OPTIONS OF METAL OR SIMILAR DURABLE MATERIALS WITH LIGHTING FROM ABOVE.



ThetroTransit SEH Perkins Eastman

### HIDE WALL CONCEPT 2 - APPLIED WAVE





### HIDE WALL CONCEPT 2 - APPLIED WAVE





### HIDE WALL CONCEPT 3 - PERFORATED FIELD



METAL PANEL WITH PERFORATED WAVE PATTERN. PANELS SUPPORTED BY POSTS. MANY OPTIONS FOR METAL TYPE AND COLOR. OPTIONS FOR INTEGRALLY ILLUMINATED OR FROM ABOVE.



### HIDE WALL CONCEPT 3 - PERFORATED FIELD





### HIDE WALL CONCEPT 3 - PERFORATED FIELD





## HIDE WALL CONCEPTS



ThetroTransit SEH Perkins Eastman



# LIGHTING





MetroTransit SEH Perkins Eastman

Schu

# LIGHTING





# LIGHTING





Schular Shoo

### PAVING OPTIONS - ALTERNATING COLOR BANDS





#### PAVING OPTIONS - COLOR FIELD & TEXTURE BAR





### PAVING OPTIONS - COLOR FIELDS WITH WINDOW PANING





#### PAVING OPTIONS - LARGE CURVILINEAR COLOR FIELDS





### PAVING OPTIONS - SAND BLAST / STENCILED PATTERNS