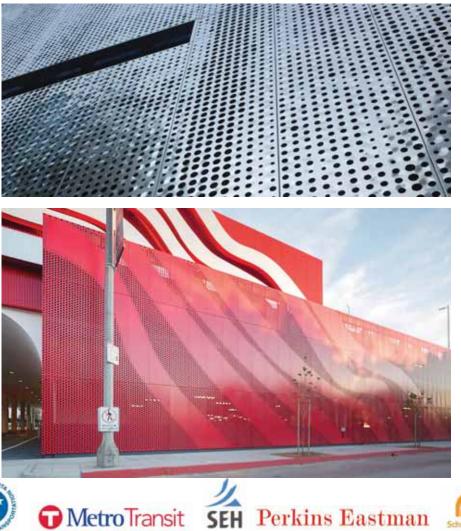

### HIDE WALL CONCEPT 3 - PERFORATED FIELD

METAL PANEL WITH PERFORATED WAVE PATTERN. PANELS SUPPORTED BY POSTS. MANY OPTIONS FOR METAL TYPE AND COLOR. OPTIONS FOR INTEGRALLY ILLUMINATED OR FROM ABOVE.

### HIDE WALL CONCEPT 3 - PERFORATED FIELD