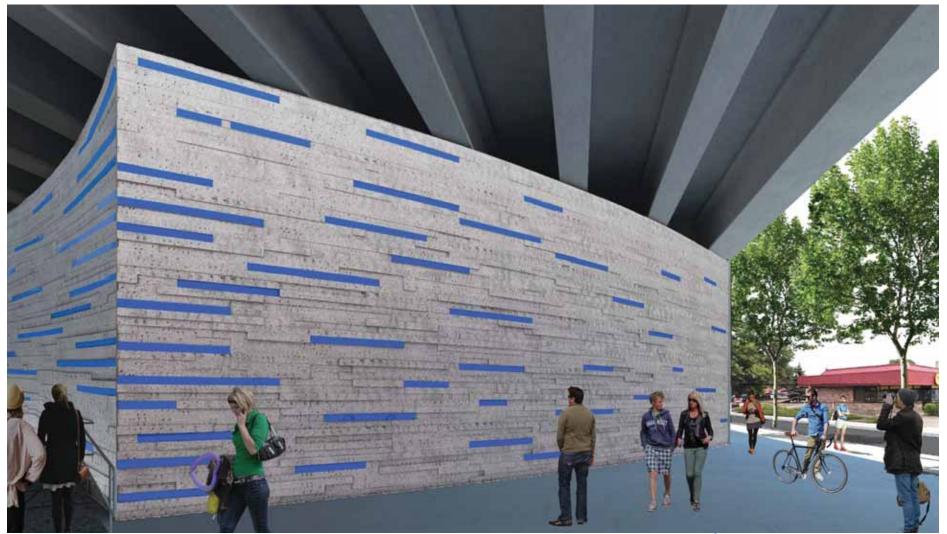

#### LAKE STREET STATION - PAC WORKSHOP 9/29/2016



### HIDE WALLS



#### HIDE WALLS



# HIDE WALLS

- HIDE BRIDGE ABUTMENT & STATION SERVICE AREAS
- CONTAIN & DEFINE THE PUBLIC ENVIRONMENT
- MADE OF DURABLE MATERIALS, GRAFFITI RESISTENT
- FREE-STANDING
- EXTEND & ENHANCE THE PRESENCE OF THE STATION





POURED IN PLACE CONCRETE WALL W/ FORM LINER. POTENTIAL OPTIONS FOR IN-TEGRATED LIGHTS, WALL WASHING LIGHTING, VARYING INLAYED MATERIALS



















# HIDE WALL CONCEPT 2 - APPLIED WAVE



POURED IN PLACE CONCRETE WALL W/ WAVE RIB PROFILES ATTACHED. MATERIAL OPTIONS OF METAL OR SIMILAR DURABLE MATERIALS WITH LIGHTING FROM ABOVE.



ThetroTransit SEH Perkins Eastman

### HIDE WALL CONCEPT 2 - APPLIED WAVE





### HIDE WALL CONCEPT 2 - APPLIED WAVE





### HIDE WALL CONCEPT 3 - PERFORATED FIELD



METAL PANEL WITH PERFORATED WAVE PATTERN. PANELS SUPPORTED BY POSTS. MANY OPTIONS FOR METAL TYPE AND COLOR. OPTIONS FOR INTEGRALLY ILLUMINATED OR FROM ABOVE.



### HIDE WALL CONCEPT 3 - PERFORATED FIELD





### HIDE WALL CONCEPT 3 - PERFORATED FIELD





## HIDE WALL CONCEPTS



ThetroTransit SEH Perkins Eastman



# LIGHTING





MetroTransit SEH Perkins Eastman

Schu

# LIGHTING





# LIGHTING





Schular Shoo

### PAVING OP