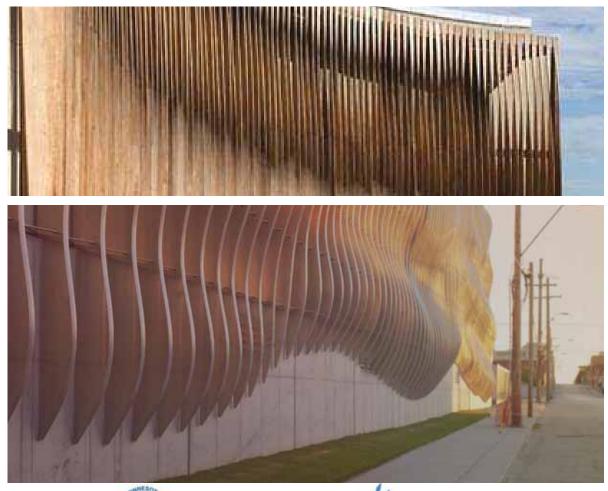

# HIDE WALL CONCEPT 2 - APPLIED WAVE

POURED IN PLACE CONCRETE WALL W/ WAVE RIB PROFILES ATTACHED. MATERIAL OPTIONS OF METAL OR SIMILAR DURABLE MATERIALS WITH LIGHTING FROM ABOVE.

ThetroTransit SEH Perkins Eastman

### HIDE WALL CONCEPT 2 - APPLIED WAVE