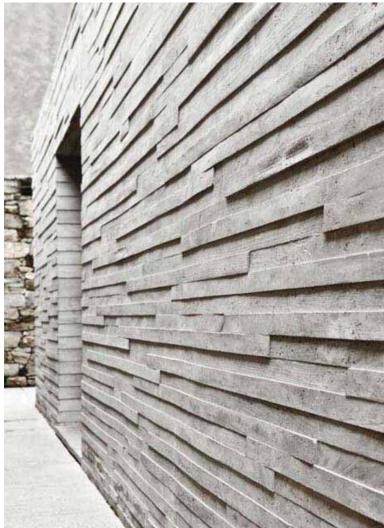

# HIDE WALLS

- HIDE BRIDGE ABUTMENT & STATION SERVICE AREAS
- CONTAIN & DEFINE THE PUBLIC ENVIRONMENT
- MADE OF DURABLE MATERIALS, GRAFFITI RESISTENT
- FREE-STANDING
- EXTEND & ENHANCE THE PRESENCE OF THE STATION

POURED IN PLACE CONCRETE WALL W/ FORM LINER. POTENTIAL OPTIONS FOR IN-TEGRATED LIGHTS, WALL WASHING LIGHTING, VARYING INLAYED MATERIALS