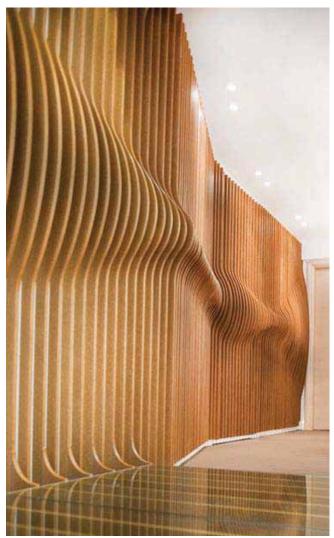

# HIDE WALL CONCEPT 2 - APPLIED WAVE

POURED IN PLACE CONCRETE WALL W/ WAVE RIB PROFILES ATTACHED. MATERIAL OPTIONS OF METAL OR SIMILAR DURABLE MATERIALS WITH LIGHTING FROM ABOVE.

ThetroTransit SEH Perkins Eastman

### HIDE WALL CONCEPT 2 - APPLIED WAVE