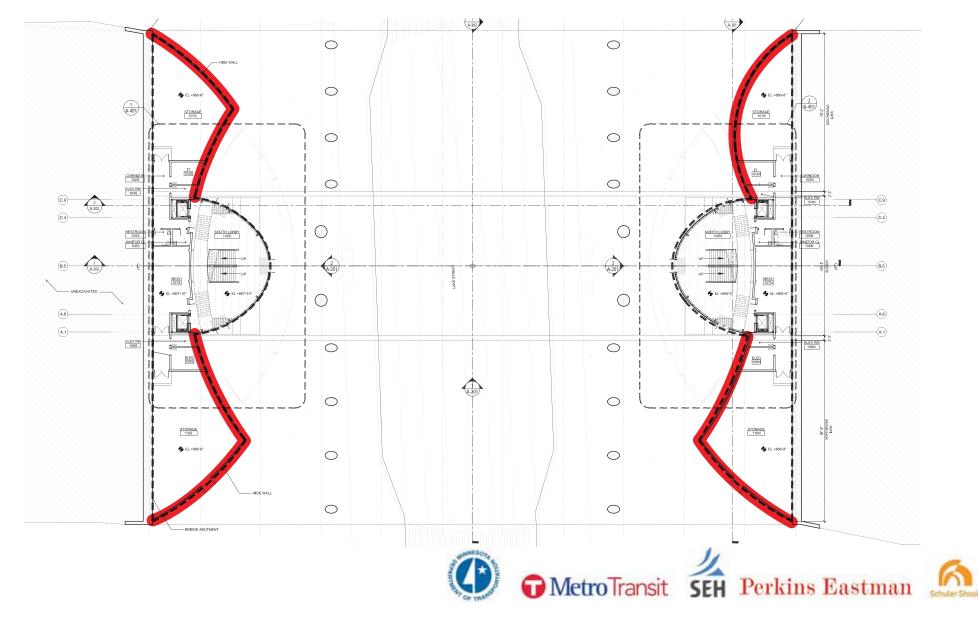

### HIDE WALLS

#### HIDE WALLS

# HIDE WALLS

- HIDE BRIDGE ABUTMENT & STATION SERVICE AREAS
- CONTAIN & DEFINE THE PUBLIC ENVIRONMENT
- MADE OF DURABLE MATERIALS, GRAFFITI RESISTENT
- FREE-STANDING
- EXTEND & ENHANCE THE PRESENCE OF THE STATION