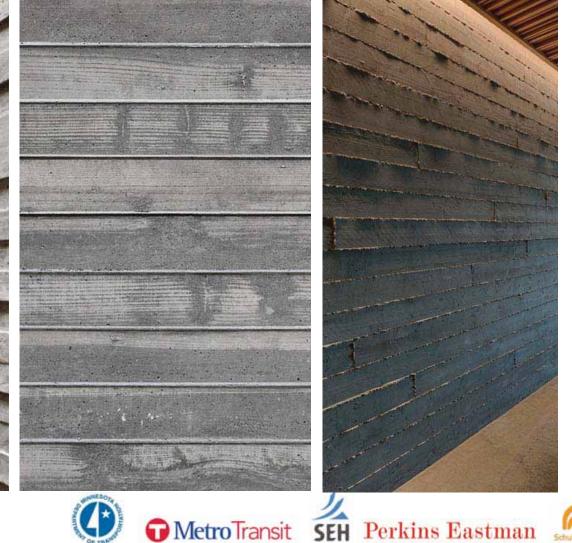

POURED IN PLACE CONCRETE WALL W/ FORM LINER. POTENTIAL OPTIONS FOR IN-TEGRATED LIGHTS, WALL WASHING LIGHTING, VARYING INLAYED MATERIALS