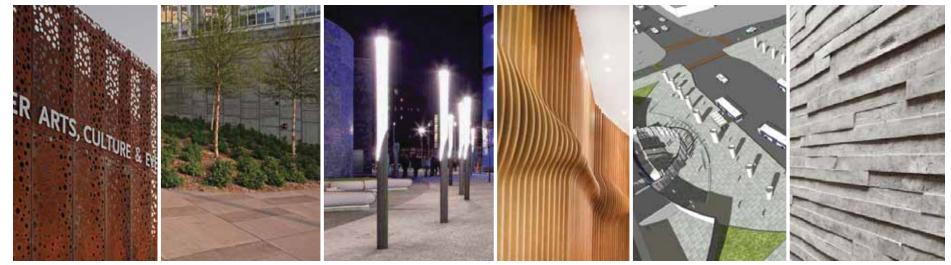

# HIDE WALLS

- HIDE BRIDGE ABUTMENT & STATION SERVICE AREAS
- CONTAIN & DEFINE THE PUBLIC ENVIRONMENT
- MADE OF DURABLE MATERIALS, GRAFFITI RESISTENT
- FREE-STANDING
- EXTEND & ENHANCE THE PRESENCE OF THE STATION

POURED IN PLACE CONCRETE WALL W/ FORM LINER. POTENTIAL OPTIONS FOR IN-TEGRATED LIGHTS, WALL WASHING LIGHTING, VARYING INLAYED MATERIALS