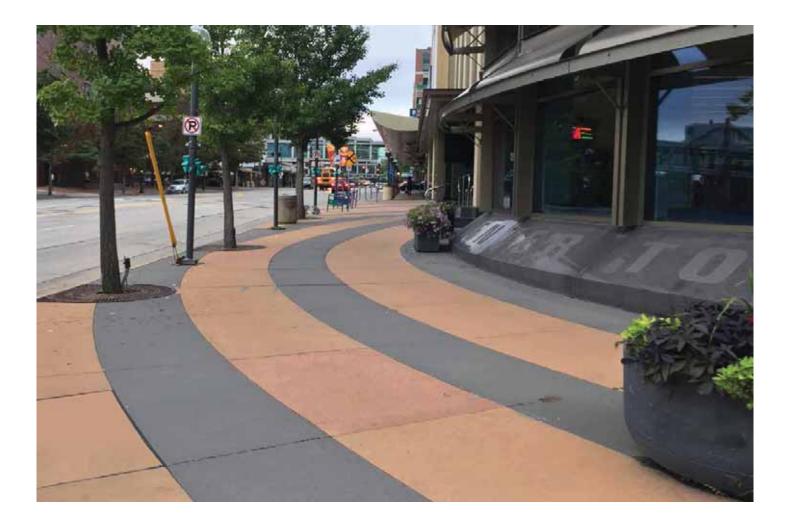

- APPLIED WAVE



POURED IN PLACE CONCRETE WALL W/ WAVE RIB PROFILES ATTACHED. MATERIAL OPTIONS OF METAL OR SIMILAR DURABLE MATERIALS WITH LIGHTING FROM ABOVE.



ThetroTransit SEH Perkins Eastman

### HIDE WALL CONCEPT 2 - APPLIED WAVE





### HIDE WALL CONCEPT 2 - APPLIED WAVE





### HIDE WALL CONCEPT 3 - PERFORATED FIELD



METAL PANEL WITH PERFORATED WAVE PATTERN. PANELS SUPPORTED BY POSTS. MANY OPTIONS FOR METAL TYPE AND COLOR. OPTIONS FOR INTEGRALLY ILLUMINATED OR FROM ABOVE.



### HIDE WALL CONCEPT 3 - PERFORATED FIELD





### HIDE WALL CONCEPT 3 - PERFORATED FIELD





## HIDE WALL CONCEPTS



ThetroTransit SEH Perkins Eastman



# LIGHTING





MetroTransit SEH Perkins Eastman

Schu

# LIGHTING





# LIGHTING





Schular Shoo

### PAVING OPTIONS - ALTERNATING COLOR BANDS





#### PAVING OPTIONS - COLOR FIELD & TEXTURE BAR





### PAVING OPTIONS - COLOR FIELDS WITH WINDOW PANING





#### PAVING OPTIONS - LARGE CURVILINEAR COLOR FIELDS





### PAVING OPTIONS - SAND BLAST / STENCILED PATTERNS