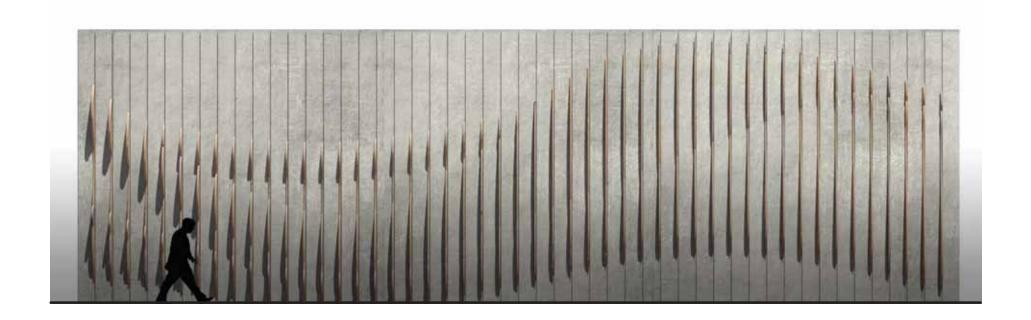

### HIDE WALL CONCEPT 3 - PERFORATED FIELD

METAL PANEL WITH PERFORATED WAVE PATTERN. PANELS SUPPORTED BY POSTS. MANY OPTIONS FOR METAL TYPE AND COLOR. OPTIONS FOR INTEGRALLY ILLUMINATED OR FROM ABOVE.

### HIDE WALL CONCEPT 3 - PERFORATED FIELD