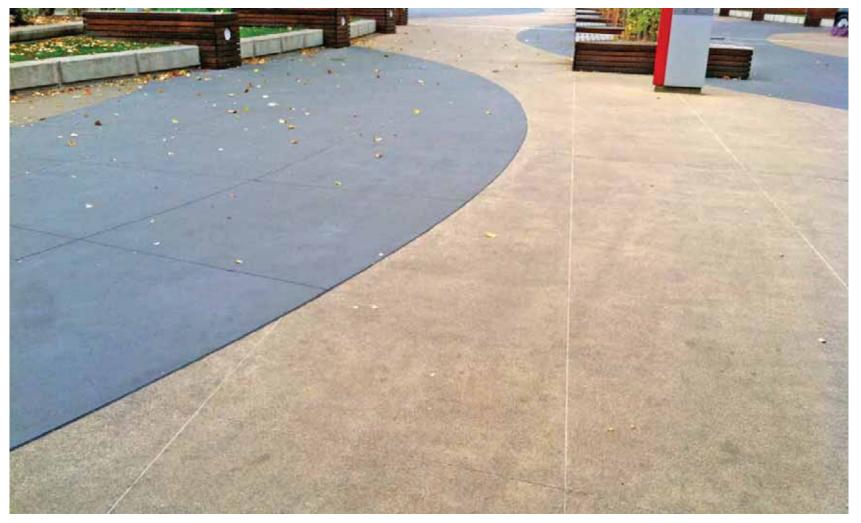

oTransit SEH Perkins Eastman

### HIDE WALL CONCEPT 2 - APPLIED WAVE





### HIDE WALL CONCEPT 2 - APPLIED WAVE





### HIDE WALL CONCEPT 3 - PERFORATED FIELD



METAL PANEL WITH PERFORATED WAVE PATTERN. PANELS SUPPORTED BY POSTS. MANY OPTIONS FOR METAL TYPE AND COLOR. OPTIONS FOR INTEGRALLY ILLUMINATED OR FROM ABOVE.



### HIDE WALL CONCEPT 3 - PERFORATED FIELD





### HIDE WALL CONCEPT 3 - PERFORATED FIELD





## HIDE WALL CONCEPTS



ThetroTransit SEH Perkins Eastman



# LIGHTING





MetroTransit SEH Perkins Eastman

Schu

# LIGHTING





# LIGHTING





Schular Shoo

### PAVING OPTIONS - ALTERNATING COLOR BANDS





#### PAVING OPTIONS - COLOR FIELD & TEXTURE BAR





### PAVING OPTIONS - COLOR FIELDS WITH WINDOW PANING





#### PAVING OPTIONS - LARGE CURVILINEAR COLOR FIELDS





### PAVING OPTIONS - SAND BLAST / STENCILED PATTERNS