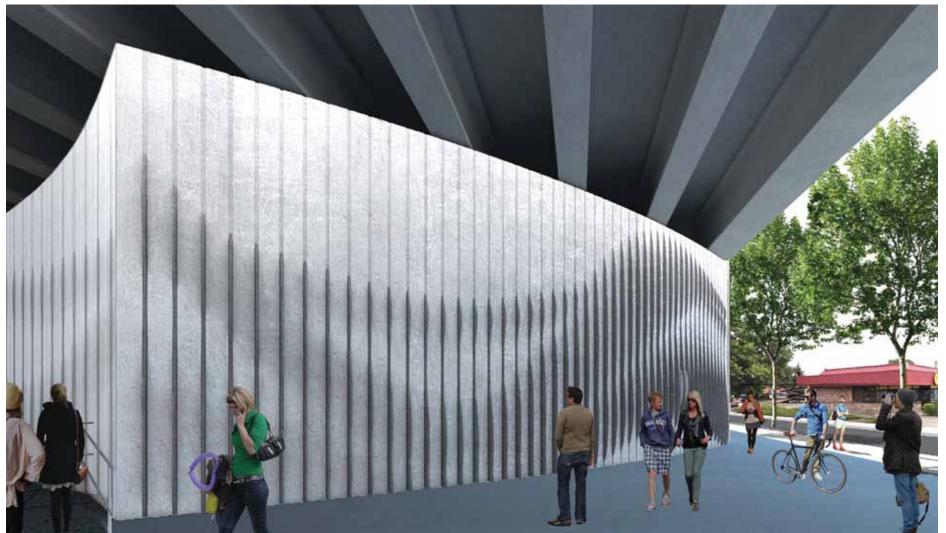

### HIDE WALL CONCEPT 3 - PERFORATED FIELD

METAL PANEL WITH PERFORATED WAVE PATTERN. PANELS SUPPORTED BY POSTS. MANY OPTIONS FOR METAL TYPE AND COLOR. OPTIONS FOR INTEGRALLY ILLUMINATED OR FROM ABOVE.

### HIDE WALL CONCEPT 3 - PERFORATED FIELD