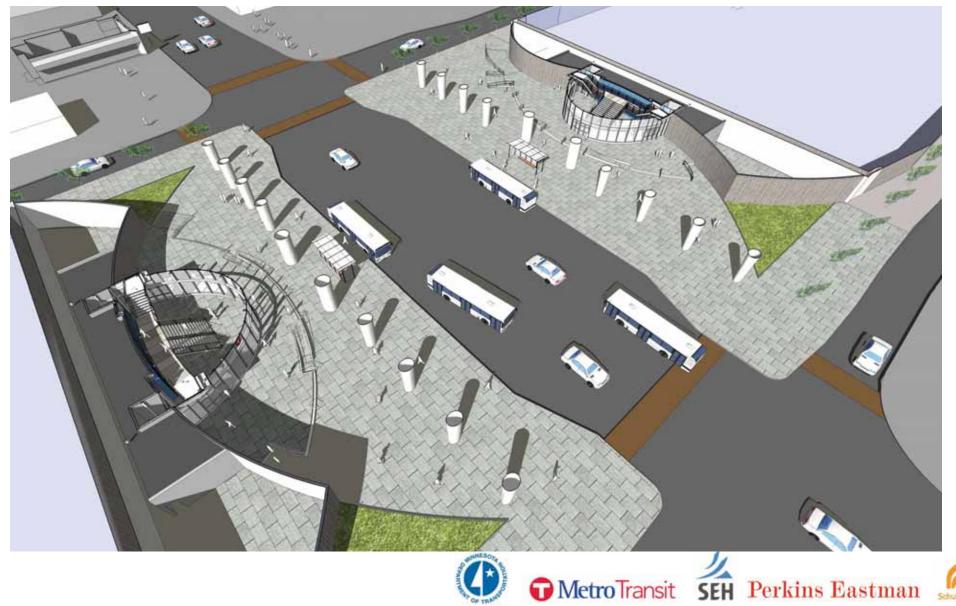

### HIDE WALLS

#### HIDE WALLS

# HIDE WALLS

- HIDE BRIDGE ABUTMENT & STATION SERVICE AREAS
- CONTAIN & DEFINE THE PUBLIC ENVIRONMENT
- MADE OF DURABLE MATERIALS, GRAFFITI RESISTENT
- FREE-STANDING
- EXTEND & ENHANCE THE PRESENCE OF THE STATION