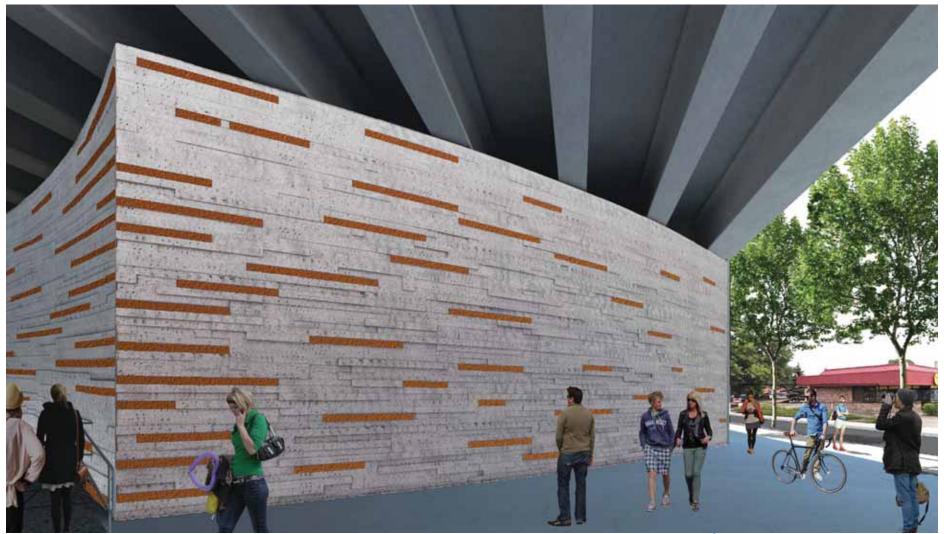

#### LAKE STREET STATION - PAC WORKSHOP 9/29/2016



### HIDE WALLS



#### HIDE WALLS



# HIDE WALLS

- HIDE BRIDGE ABUTMENT & STATION SERVICE AREAS
- CONTAIN & DEFINE THE PUBLIC ENVIRONMENT
- MADE OF DURABLE MATERIALS, GRAFFITI RESISTENT
- FREE-STANDING
- EXTEND & ENHANCE THE PRESENCE OF THE STATION





POURED IN PLACE CONCRETE WALL W/ FORM LINER. POTENTIAL OPTIONS FOR IN-TEGRATED LIGHTS, WALL WASHING LIGHTING, VARYING INLAYED MATERIALS



















# HIDE WALL CONCEPT 2 - APPLIED WAVE



POURED IN PLACE CONCRETE WALL W/ WAVE RIB PROFILES ATTACHED. MATERIAL OPTIONS OF METAL OR SIMILAR DURABLE MATERIALS WITH LIGHTING FROM ABOVE.



ThetroTransit SEH Perkins Eastman

### HIDE WALL CONCEPT 2 - APPLIED WAVE





### HIDE WALL CONCEPT 2 - APPLIED WAVE





### HIDE WALL CONCEPT 3 - PERFORATED FIELD



METAL PANEL WITH PERFORATED WAVE PATTERN. PANELS SUPPORTED BY POSTS. MANY OPTIONS FOR METAL TYPE AND COLOR. OPTIONS FOR INTEGRALLY ILLUMINATED OR FROM ABOVE.



### HIDE WALL CONCEPT 3 - PERFORATED FIELD





### HIDE WALL CONCEPT 3 - PERFORATED FIELD





## HIDE WALL CONCEPTS



ThetroTransit SEH Perkins Eastman



# LIGHTING





MetroTransit SEH Perkins Eastman

Schu

# LIGHTING





# LIGHTING





Schular Shoo

### PAVING OPTION