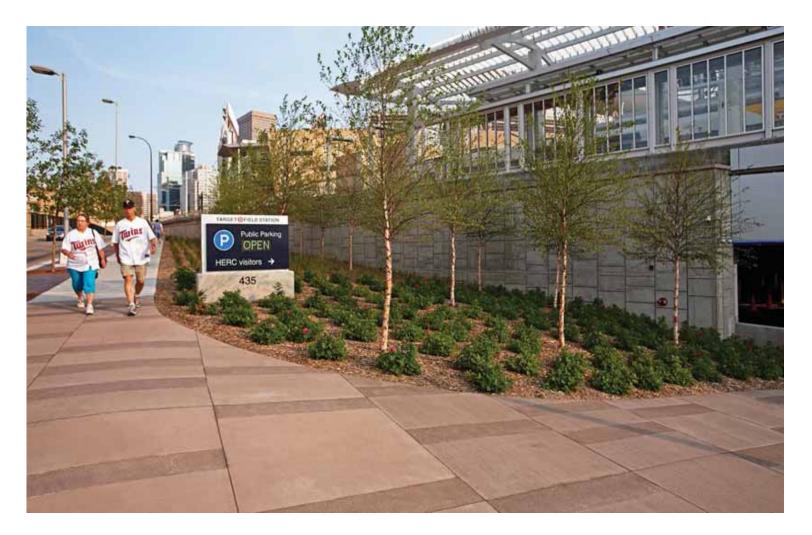

AVE RIB PROFILES ATTACHED. MATERIAL OPTIONS OF METAL OR SIMILAR DURABLE MATERIALS WITH LIGHTING FROM ABOVE.



ThetroTransit SEH Perkins Eastman

### HIDE WALL CONCEPT 2 - APPLIED WAVE





### HIDE WALL CONCEPT 2 - APPLIED WAVE





### HIDE WALL CONCEPT 3 - PERFORATED FIELD



METAL PANEL WITH PERFORATED WAVE PATTERN. PANELS SUPPORTED BY POSTS. MANY OPTIONS FOR METAL TYPE AND COLOR. OPTIONS FOR INTEGRALLY ILLUMINATED OR FROM ABOVE.



### HIDE WALL CONCEPT 3 - PERFORATED FIELD





### HIDE WALL CONCEPT 3 - PERFORATED FIELD





## HIDE WALL CONCEPTS



ThetroTransit SEH Perkins Eastman



# LIGHTING





MetroTransit SEH Perkins Eastman

Schu

# LIGHTING





# LIGHTING





Schular Shoo

### PAVING OPTIONS - ALTERNATING COLOR BANDS





#### PAVING OPTIONS - COLOR FIELD & TEXTURE BAR





### PAVING OPTIONS - COLOR FIELDS WITH WINDOW PANING





#### PAVING OPTIONS - LARGE CURVILINEAR COLOR FIELDS





### PAVING OPTIONS - SAND BLAST / STENCILED PATTERNS