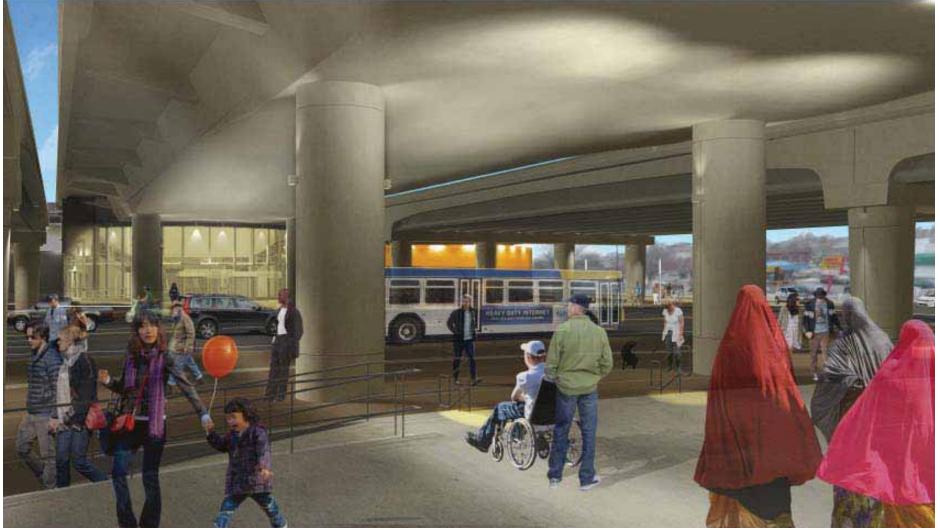

ING LIGHTING, VARYING INLAYED MATERIALS



















# HIDE WALL CONCEPT 2 - APPLIED WAVE



POURED IN PLACE CONCRETE WALL W/ WAVE RIB PROFILES ATTACHED. MATERIAL OPTIONS OF METAL OR SIMILAR DURABLE MATERIALS WITH LIGHTING FROM ABOVE.



ThetroTransit SEH Perkins Eastman

### HIDE WALL CONCEPT 2 - APPLIED WAVE





### HIDE WALL CONCEPT 2 - APPLIED WAVE





### HIDE WALL CONCEPT 3 - PERFORATED FIELD



METAL PANEL WITH PERFORATED WAVE PATTERN. PANELS SUPPORTED BY POSTS. MANY OPTIONS FOR METAL TYPE AND COLOR. OPTIONS FOR INTEGRALLY ILLUMINATED OR FROM ABOVE.



### HIDE WALL CONCEPT 3 - PERFORATED FIELD





### HIDE WALL CONCEPT 3 - PERFORATED FIELD





## HIDE WALL CONCEPTS



ThetroTransit SEH Perkins Eastman



# LIGHTING





MetroTransit SEH Perkins Eastman

Schu

# LIGHTING





# LIGHTING





Schular Shoo

### PAVING OPTIONS - ALTERNATING COLOR BANDS





#### PAVING OPTIONS - COLOR FIELD & TEXTURE BAR





### PAVING OPTIONS - COLOR FIELDS WITH WINDOW PANING





#### PAVING OPTIONS - LARGE CURVILINEAR COLOR FIELDS





### PAVING OPTIONS - SAND BLAST / STENCILED PATTERNS