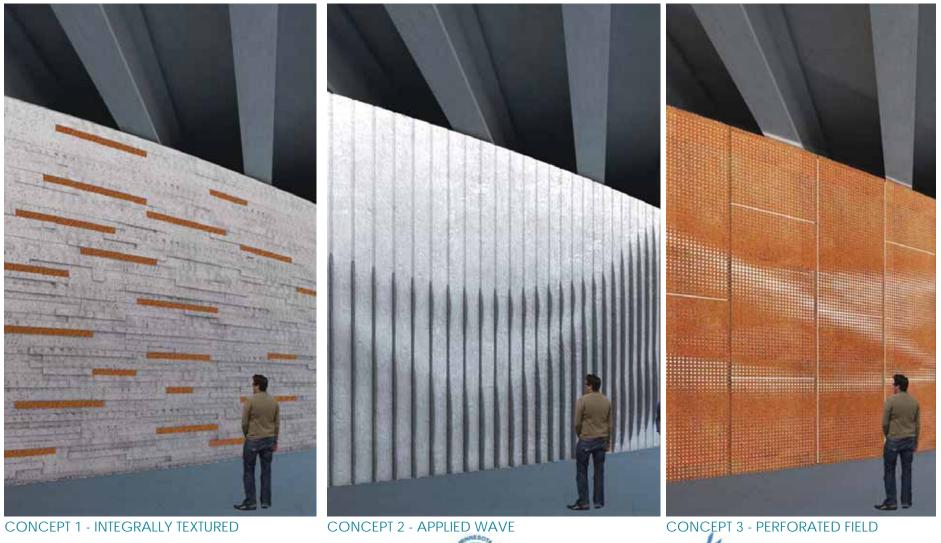

### HIDE WALLS

#### HIDE WALLS

# HIDE WALLS

- HIDE BRIDGE ABUTMENT & STATION SERVICE AREAS
- CONTAIN & DEFINE THE PUBLIC ENVIRONMENT
- MADE OF DURABLE MATERIALS, GRAFFITI RESISTENT
- FREE-STANDING
- EXTEND & ENHANCE THE PRESENCE OF THE STATION

POURED IN PLACE CONCRETE WALL W/ FORM LINER. POTENTIAL OPTIONS FOR IN-TEGRATED LIGHTS, WALL WASHING LIGHTING, VARYING INLAYED MATERIALS

# HIDE WALL CONCEPT 2 - APPLIED WAVE

POURED IN PLACE CONCRETE WALL W/ WAVE RIB PROFILES ATTACHED. MATERIAL OPTIONS OF METAL OR SIMILAR DURABLE MATERIALS WITH LIGHTING FROM ABOVE.

ThetroTransit SEH Perkins Eastman

### HIDE WALL CONCEPT 2 - APPLIED WAVE

### HIDE WALL CONCEPT 3 - PERFORATED FIELD

METAL PANEL WITH PERFORATED WAVE PATTERN. PANELS SUPPORTED BY POSTS. MANY OPTIONS FOR METAL TYPE AND COLOR. OPTIONS FOR INTEGRALLY ILLUMINATED OR FROM ABOVE.

### HIDE WALL CONCEPT 3 - PERFORATED FIELD

## HIDE WALL CONCEPTS

ThetroTransit SEH Perkins Eastman