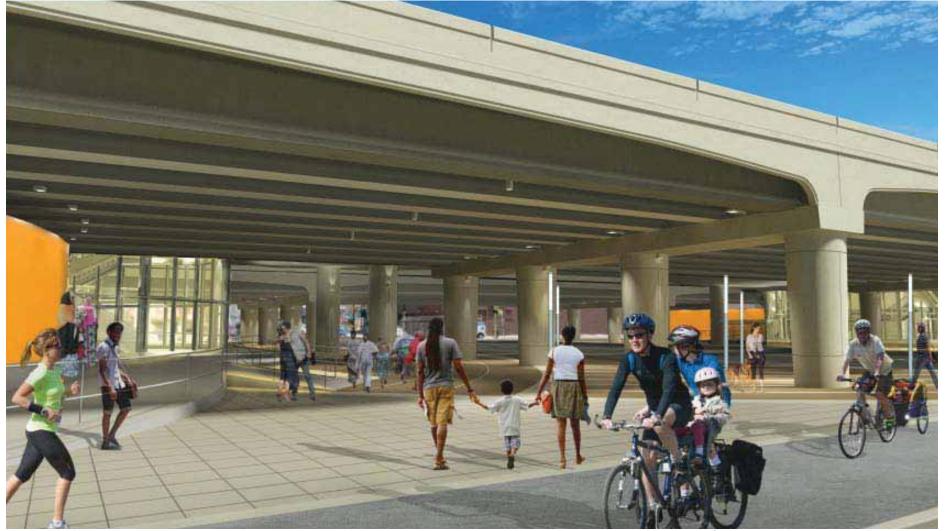

NER. POTENTIAL OPTIONS FOR IN-TEGRATED LIGHTS, WALL WASHING LIGHTING, VARYING INLAYED MATERIALS



















# HIDE WALL CONCEPT 2 - APPLIED WAVE



POURED IN PLACE CONCRETE WALL W/ WAVE RIB PROFILES ATTACHED. MATERIAL OPTIONS OF METAL OR SIMILAR DURABLE MATERIALS WITH LIGHTING FROM ABOVE.



ThetroTransit SEH Perkins Eastman

### HIDE WALL CONCEPT 2 - APPLIED WAVE





### HIDE WALL CONCEPT 2 - APPLIED WAVE





### HIDE WALL CONCEPT 3 - PERFORATED FIELD



METAL PANEL WITH PERFORATED WAVE PATTERN. PANELS SUPPORTED BY POSTS. MANY OPTIONS FOR METAL TYPE AND COLOR. OPTIONS FOR INTEGRALLY ILLUMINATED OR FROM ABOVE.



### HIDE WALL CONCEPT 3 - PERFORATED FIELD





### HIDE WALL CONCEPT 3 - PERFORATED FIELD





## HIDE WALL CONCEPTS



ThetroTransit SEH Perkins Eastman



# LIGHTING





MetroTransit SEH Perkins Eastman

Schu

# LIGHTING





# LIGHTING





Schular Shoo

### PAVING OPTIONS - ALTERNATING COLOR BANDS





#### PAVING OPTIONS - COLOR FIELD & TEXTURE BAR





### PAVING OPTIONS - COLOR FIELDS WITH WINDOW PANING





#### PAVING OPTIONS - LARGE CURVILINEAR COLOR FIELDS





### PAVING OPTIONS - SAND BLAST / STENCILED PATTERNS