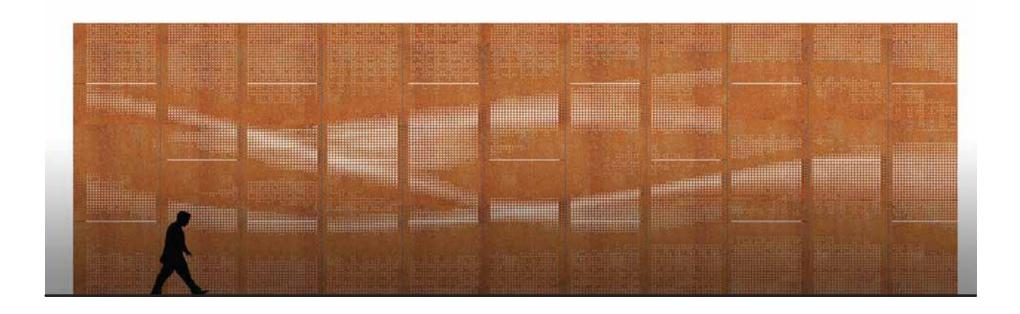

RAFFITI RESISTENT
- FREE-STANDING
- EXTEND & ENHANCE THE PRESENCE OF THE STATION





POURED IN PLACE CONCRETE WALL W/ FORM LINER. POTENTIAL OPTIONS FOR IN-TEGRATED LIGHTS, WALL WASHING LIGHTING, VARYING INLAYED MATERIALS



















# HIDE WALL CONCEPT 2 - APPLIED WAVE



POURED IN PLACE CONCRETE WALL W/ WAVE RIB PROFILES ATTACHED. MATERIAL OPTIONS OF METAL OR SIMILAR DURABLE MATERIALS WITH LIGHTING FROM ABOVE.



ThetroTransit SEH Perkins Eastman

### HIDE WALL CONCEPT 2 - APPLIED WAVE





### HIDE WALL CONCEPT 2 - APPLIED WAVE





### HIDE WALL CONCEPT 3 - PERFORATED FIELD



METAL PANEL WITH PERFORATED WAVE PATTERN. PANELS SUPPORTED BY POSTS. MANY OPTIONS FOR METAL TYPE AND COLOR. OPTIONS FOR INTEGRALLY ILLUMINATED OR FROM ABOVE.



### HIDE WALL CONCEPT 3 - PERFORATED FIELD





### HIDE WALL CONCEPT 3 - PERFORATED FIELD





## HIDE WALL CONCEPTS



ThetroTransit SEH Perkins Eastman



# LIGHTING





MetroTransit SEH Perkins Eastman

Schu

# LIGHTING





# LIGHTING





Schular Shoo

### PAVING OPTIONS - ALTERNATING COLOR BANDS





#### PAVING OPTIONS - COLOR FIELD & TEXTURE BAR





### PAVING OPTIONS - COLOR FIELDS WITH WINDOW PANING





#### PAVING OPTIONS - LARGE CURVILINEAR COLOR FIELDS





### PAVING OPTIONS - SAND BLAST / STENCILED PATTERNS