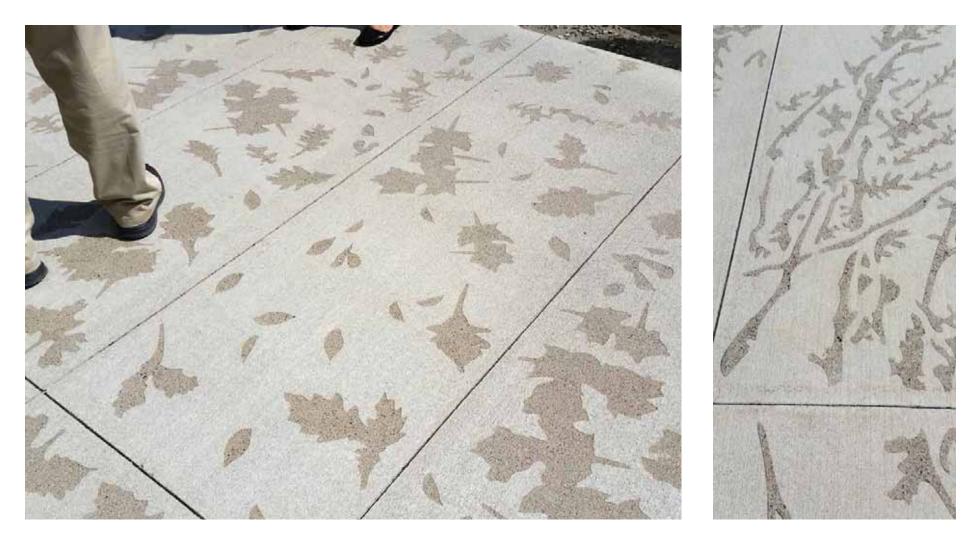

PLIED WAVE





### HIDE WALL CONCEPT 2 - APPLIED WAVE





### HIDE WALL CONCEPT 3 - PERFORATED FIELD



METAL PANEL WITH PERFORATED WAVE PATTERN. PANELS SUPPORTED BY POSTS. MANY OPTIONS FOR METAL TYPE AND COLOR. OPTIONS FOR INTEGRALLY ILLUMINATED OR FROM ABOVE.



### HIDE WALL CONCEPT 3 - PERFORATED FIELD





### HIDE WALL CONCEPT 3 - PERFORATED FIELD





## HIDE WALL CONCEPTS



ThetroTransit SEH Perkins Eastman



# LIGHTING





MetroTransit SEH Perkins Eastman

Schu

# LIGHTING





# LIGHTING





Schular Shoo

### PAVING OPTIONS - ALTERNATING COLOR BANDS





#### PAVING OPTIONS - COLOR FIELD & TEXTURE BAR





### PAVING OPTIONS - COLOR FIELDS WITH WINDOW PANING





#### PAVING OPTIONS - LARGE CURVILINEAR COLOR FIELDS





### PAVING OPTIONS - SAND BLAST / STENCILED PATTERNS