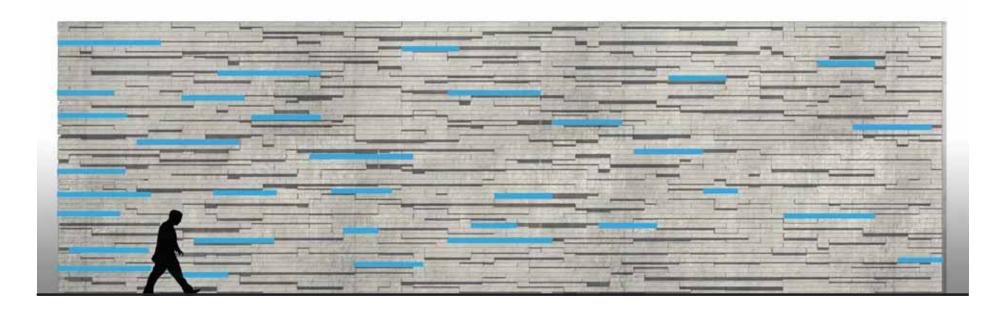

#### LAKE STREET STATION - PAC WORKSHOP 9/29/2016



### HIDE WALLS



#### HIDE WALLS



# HIDE WALLS

- HIDE BRIDGE ABUTMENT & STATION SERVICE AREAS
- CONTAIN & DEFINE THE PUBLIC ENVIRONMENT
- MADE OF DURABLE MATERIALS, GRAFFITI RESISTENT
- FREE-STANDING
- EXTEND & ENHANCE THE PRESENCE OF THE STATION





POURED IN PLACE CONCRETE WALL W/ FORM LINER. POTENTIAL OPTIONS FOR IN-TEGRATED LIGHTS, WALL WASHING LIGHTING, VARYING INLAYED MATERIALS



















# HIDE WALL CONCEPT 2 - APPLIED WAVE



POURED IN PLACE CONCRETE WALL W/ WAVE RIB PROFILES ATTACHED. MATERIAL OPTIONS OF METAL OR SIMILAR DURABLE MATERIALS WITH LIGHTING FROM ABOVE.



ThetroTransit SEH Perkins Eastman

### HIDE WALL CONCEPT 2 - APPLIED WAVE





### HIDE WALL CONCEPT 2 - APPLIED WAVE





### HIDE WALL CONCEPT 3 - PERFORATED FIELD



METAL PANEL WITH PERFORATED WAVE PATTERN. PANELS SUPPORTED BY POSTS. MANY OPTIONS FOR METAL TYPE AND COLOR. OPTIONS FOR INTEGRALLY ILLUMINATED OR FROM ABOVE.



### HIDE WALL CONCEPT 3 - PERFORATED FIELD





### HIDE WALL CONCEPT 3 - PERFORATED FIELD





## HIDE WALL CONCEPTS



ThetroTransit SEH Perkins Eastman



# LIGHTING





MetroTransit SEH Perkins Eastman

Schu

# LIGHTING





# LIGHTING





Schular Shoo

### PAVIN