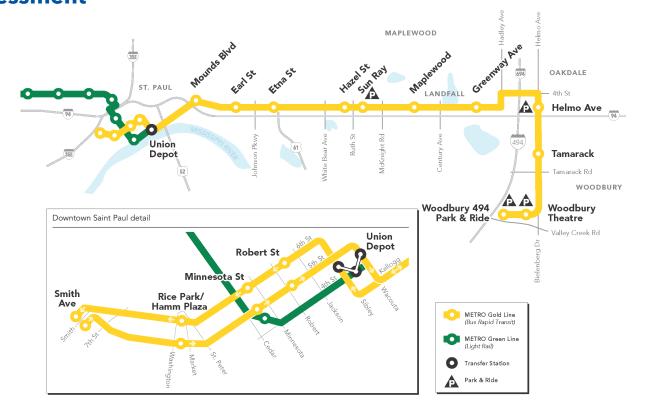

# **Environmental Assessment Opportunities for Public Comment**

The METRO Gold Line Bus Rapid Transit (BRT) project is a planned transit route between Saint Paul and Woodbury with bus-only lanes generally north of and near Interstate 94. Gold Line is undergoing an environmental assessment, which is an analysis required by the National Environmental Policy Act that evaluates the project's benefits and impacts to the environment, community and businesses, as well as identifies solutions to avoid, minimize and mitigate impacts.

### Hard Copy

Read a copy of the environmental assessment at these locations:

- George Latimer Central Library, downtown Saint Paul
- Dayton's Bluff Library, Saint Paul
- Sun Ray Library, Saint Paul
- Maplewood Library, Maplewood
- Landfall City Hall, Landfall
- Oakdale Library, Oakdale
- R.H. Stafford Library, Woodbury
- Gold Line Project Office, 121 7th Place East, Suite 102, Saint Paul