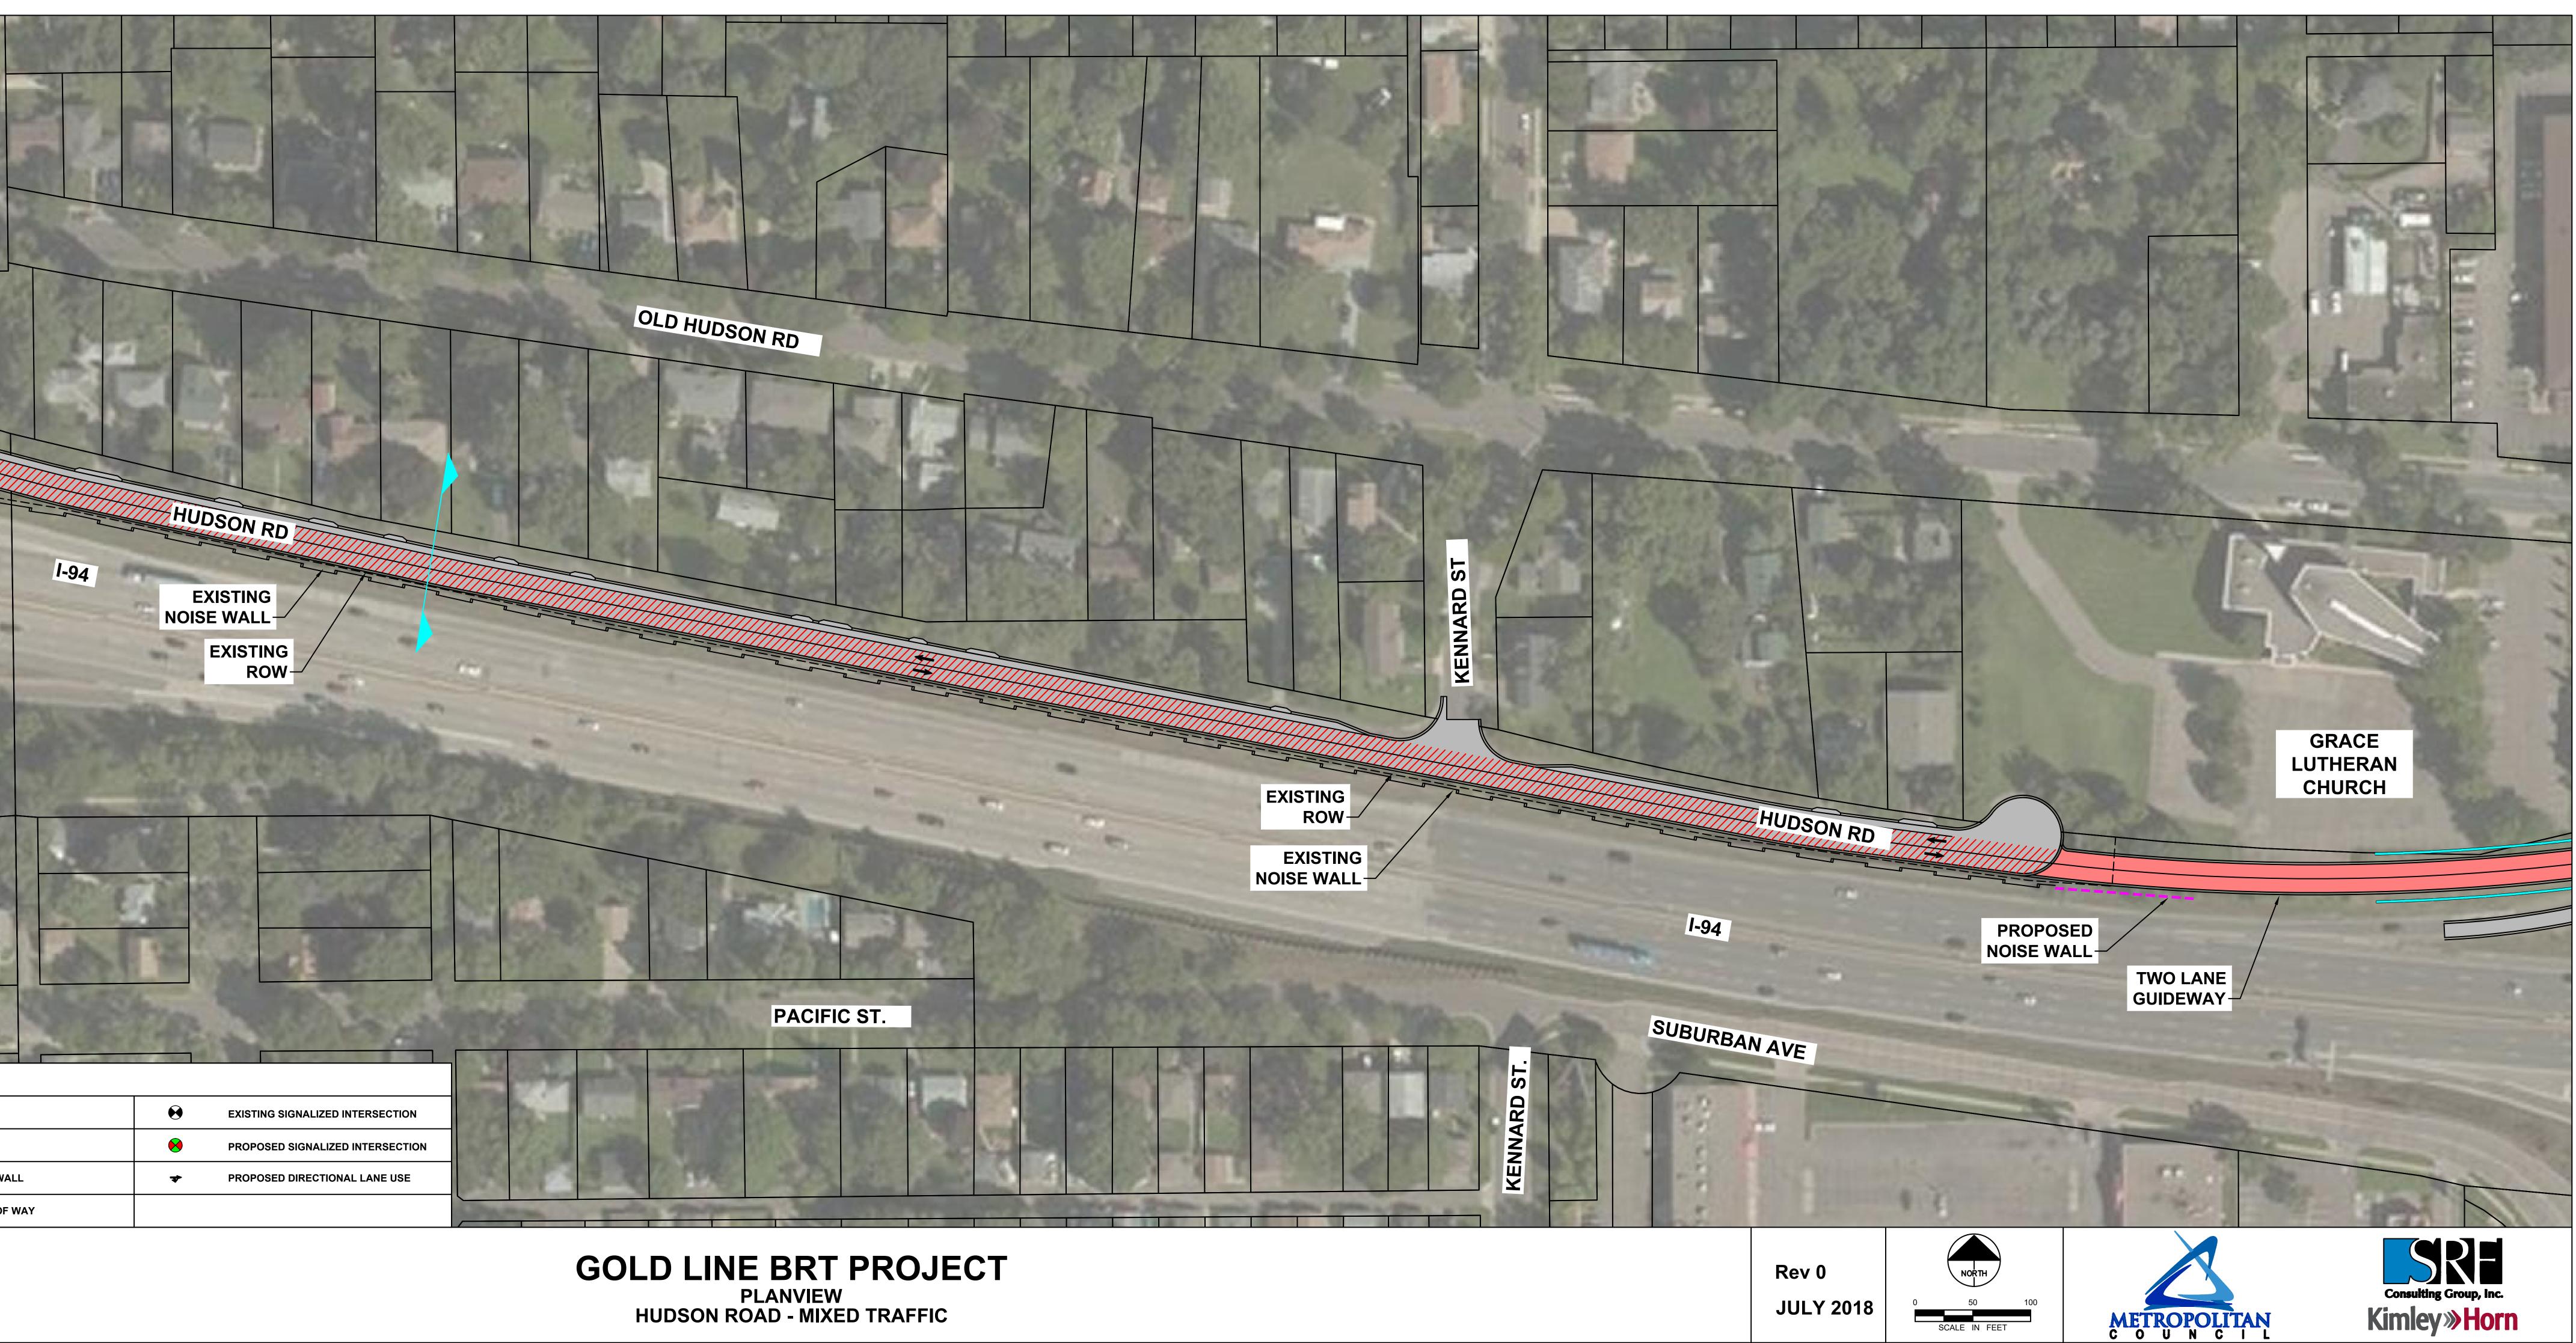

TI-USE TRAIL | LE<br>ROADWAY                                 | EGEND<br>MEDIAN   |
| BRT IN MIXED TRAFFIC                                                                                | BRIDGE/UNDERPASS                              | PARK AND RIDE     |
| 출 STATION PLATFORM                                                                                  | RETAINING WALL                                | EXISTING NOISE WA |
| SIDEWALK OR MULTI-USE TRAIL                                                                         | NOISE WALL                                    |                   |
|                                                                                                     | DRAFT                                         |                   |

Gold Line

WORK IN PROCESS









Proposed Hudson Road - Mixed Traffic

July 2018



# **DRAFT - WORK IN PROCESS**







Proposed Hudson Road - Bus Only Lanes

July 2018



# **DRAFT - WORK IN PROCESS**