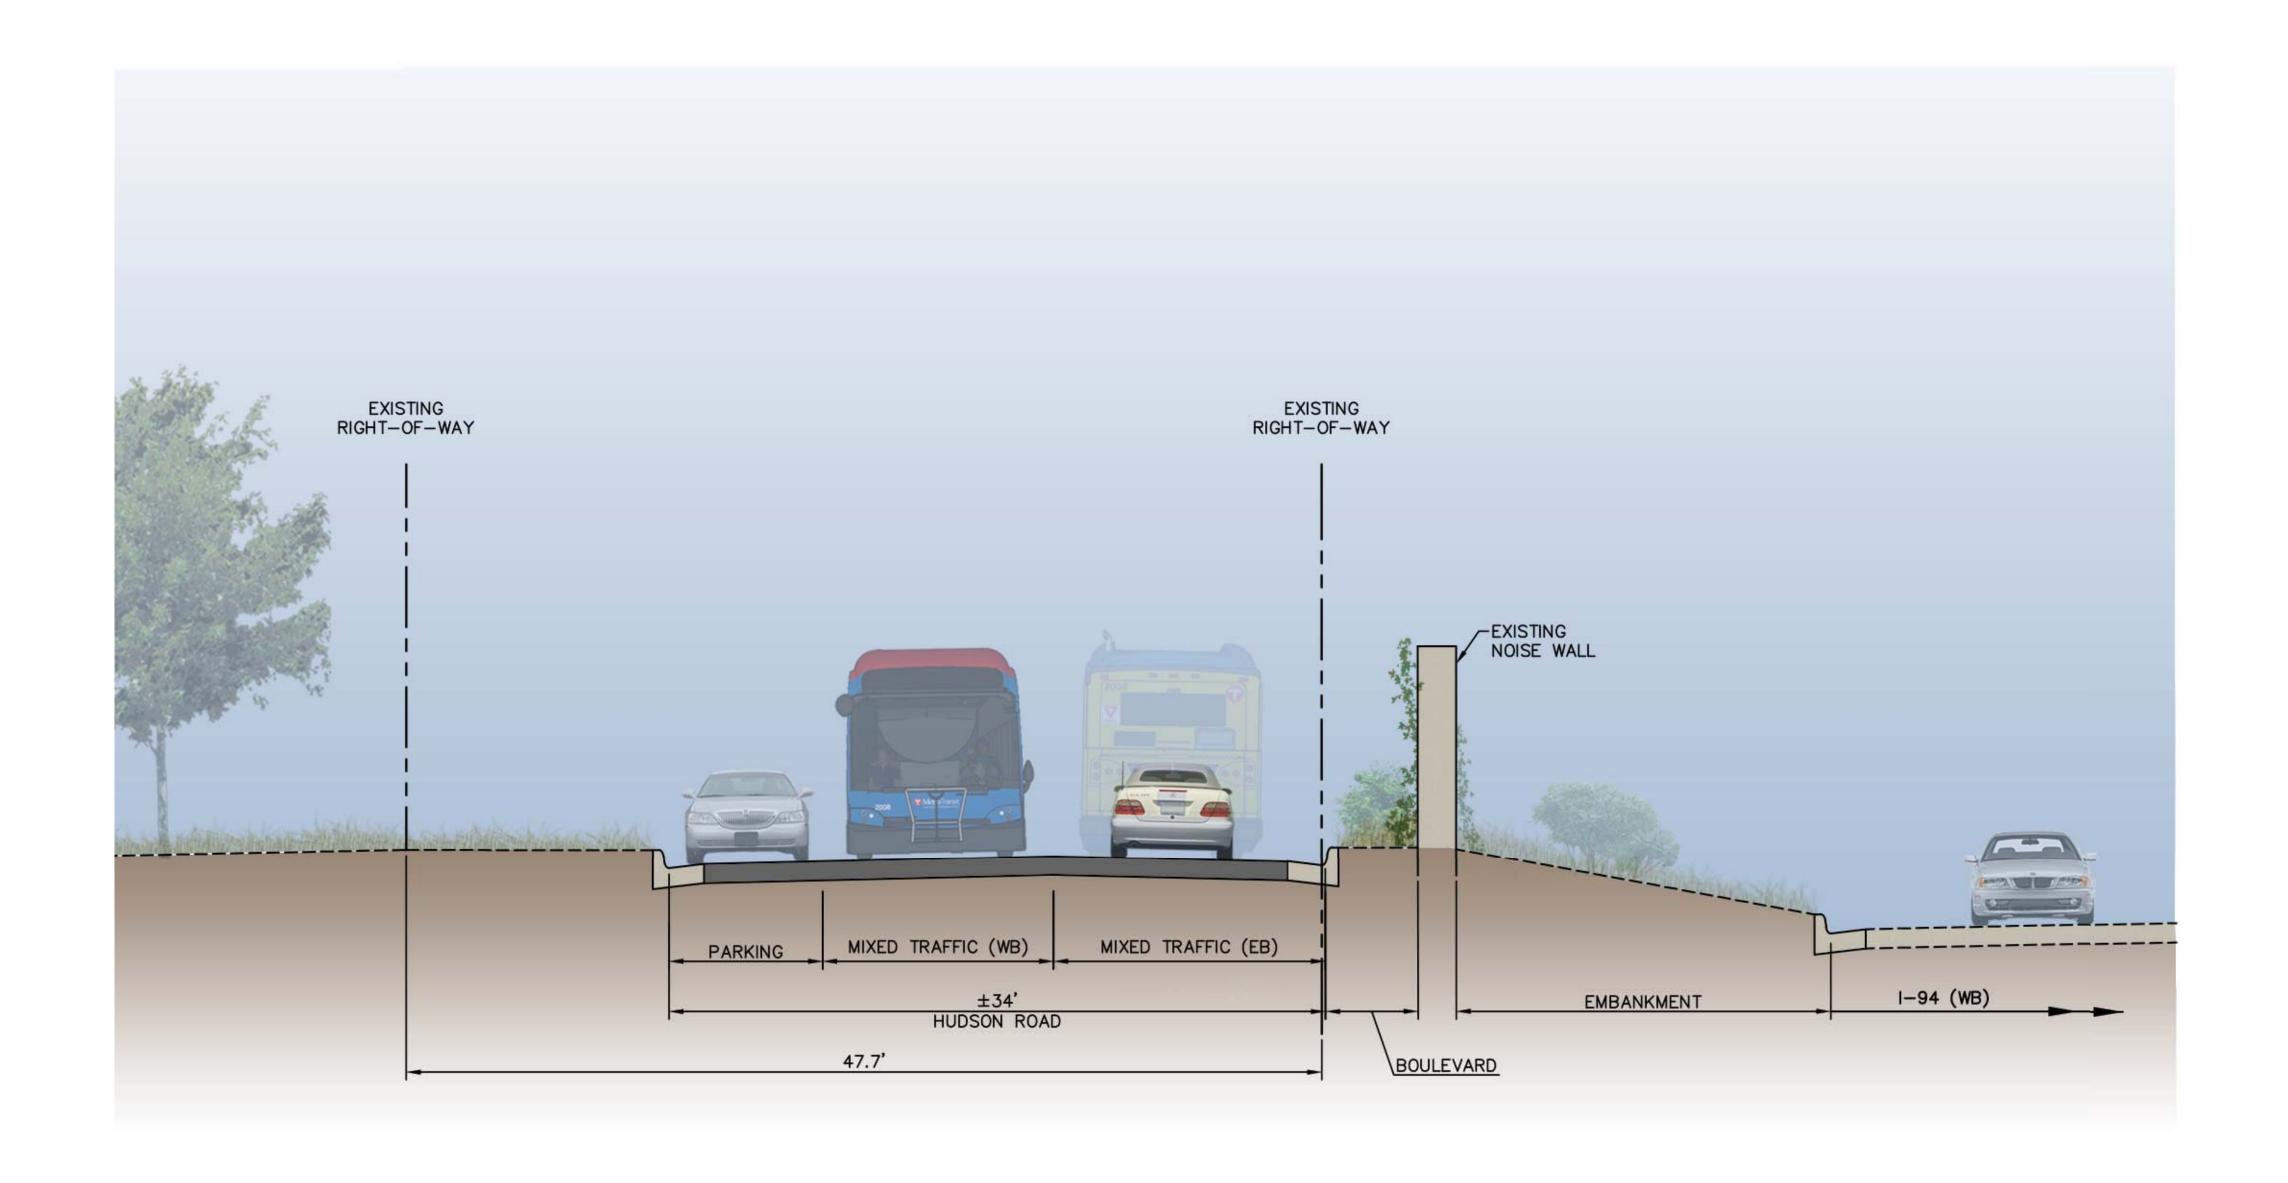

SE TRAIL | LE<br>ROADWAY                                 | EGEND<br>MEDIAN   |
| BRT IN MIXED TRAFFIC                                                                                | BRIDGE/UNDERPASS                              | PARK AND RIDE     |
| 출 STATION PLATFORM                                                                                  | RETAINING WALL                                | EXISTING NOISE WA |
| SIDEWALK OR MULTI-USE TRAIL                                                                         | NOISE WALL                                    |                   |
|                                                                                                     | DRAFT                                         |                   |

Gold Line

WORK IN PROCESS









Proposed Hudson Road - Mixed Traffic

July 2018



# **DRAFT - WORK IN PROCESS**







Proposed Hudson Road - Bus Only Lanes

July 2018



# **DRAFT - WORK IN PROCESS**