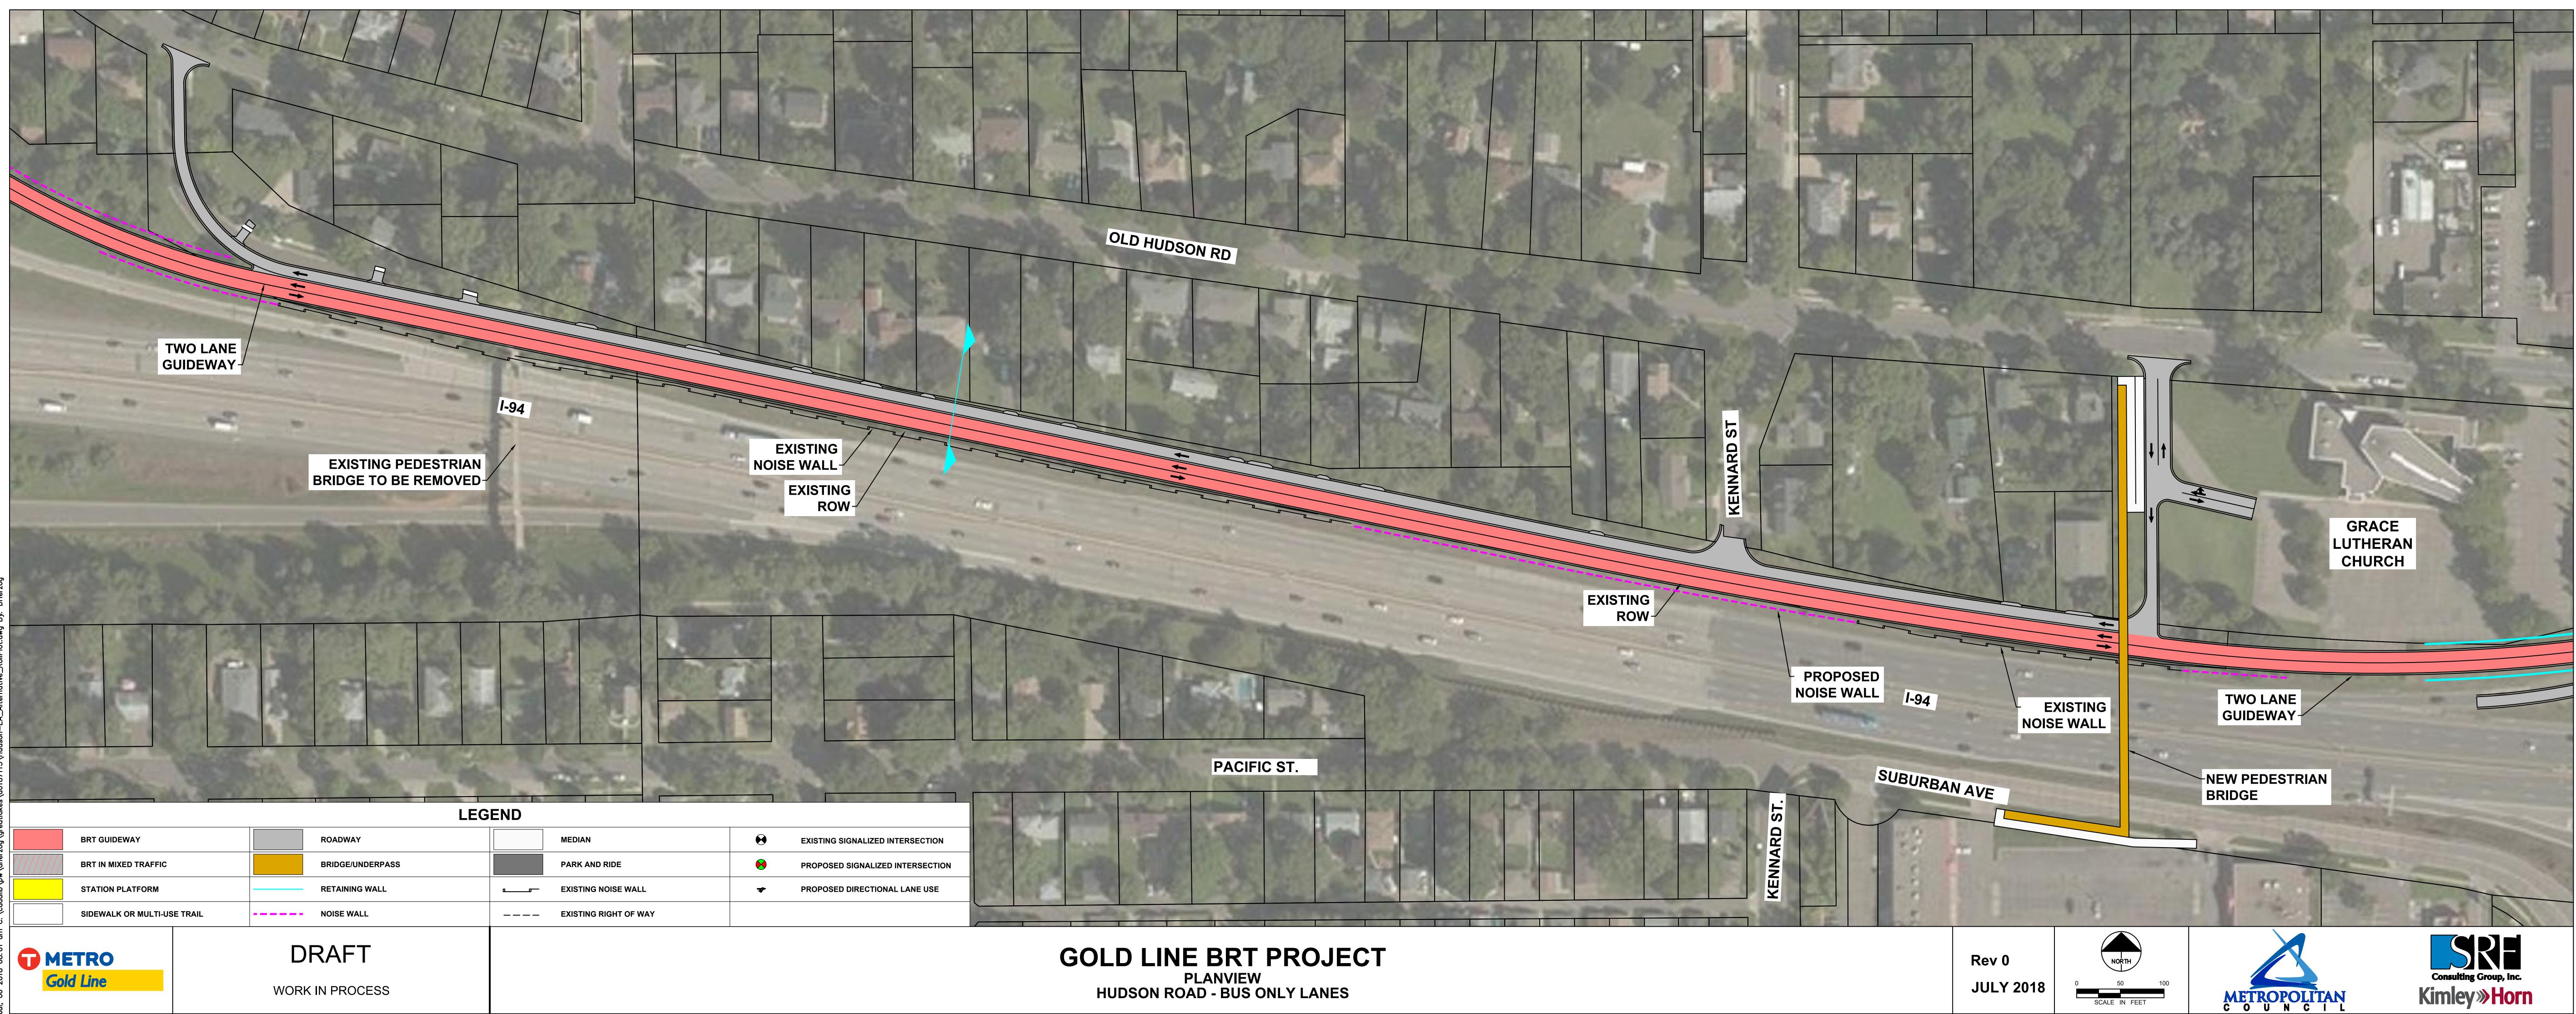

-USE TRAIL | LE<br>ROADWAY                                 | EGEND<br>MEDIAN   |
| BRT IN MIXED TRAFFIC                                                                                | BRIDGE/UNDERPASS                              | PARK AND RIDE     |
| 출 STATION PLATFORM                                                                                  | RETAINING WALL                                | EXISTING NOISE WA |
| SIDEWALK OR MULTI-USE TRAIL                                                                         | NOISE WALL                                    |                   |
|                                                                                                     | DRAFT                                         |                   |

Gold Line

WORK IN PROCESS









Proposed Hudson Road - Mixed Traffic

July 2018



# **DRAFT - WORK IN PROCESS**







Proposed Hudson Road - Bus Only Lanes

July 2018



# **DRAFT - WORK IN PROCESS**