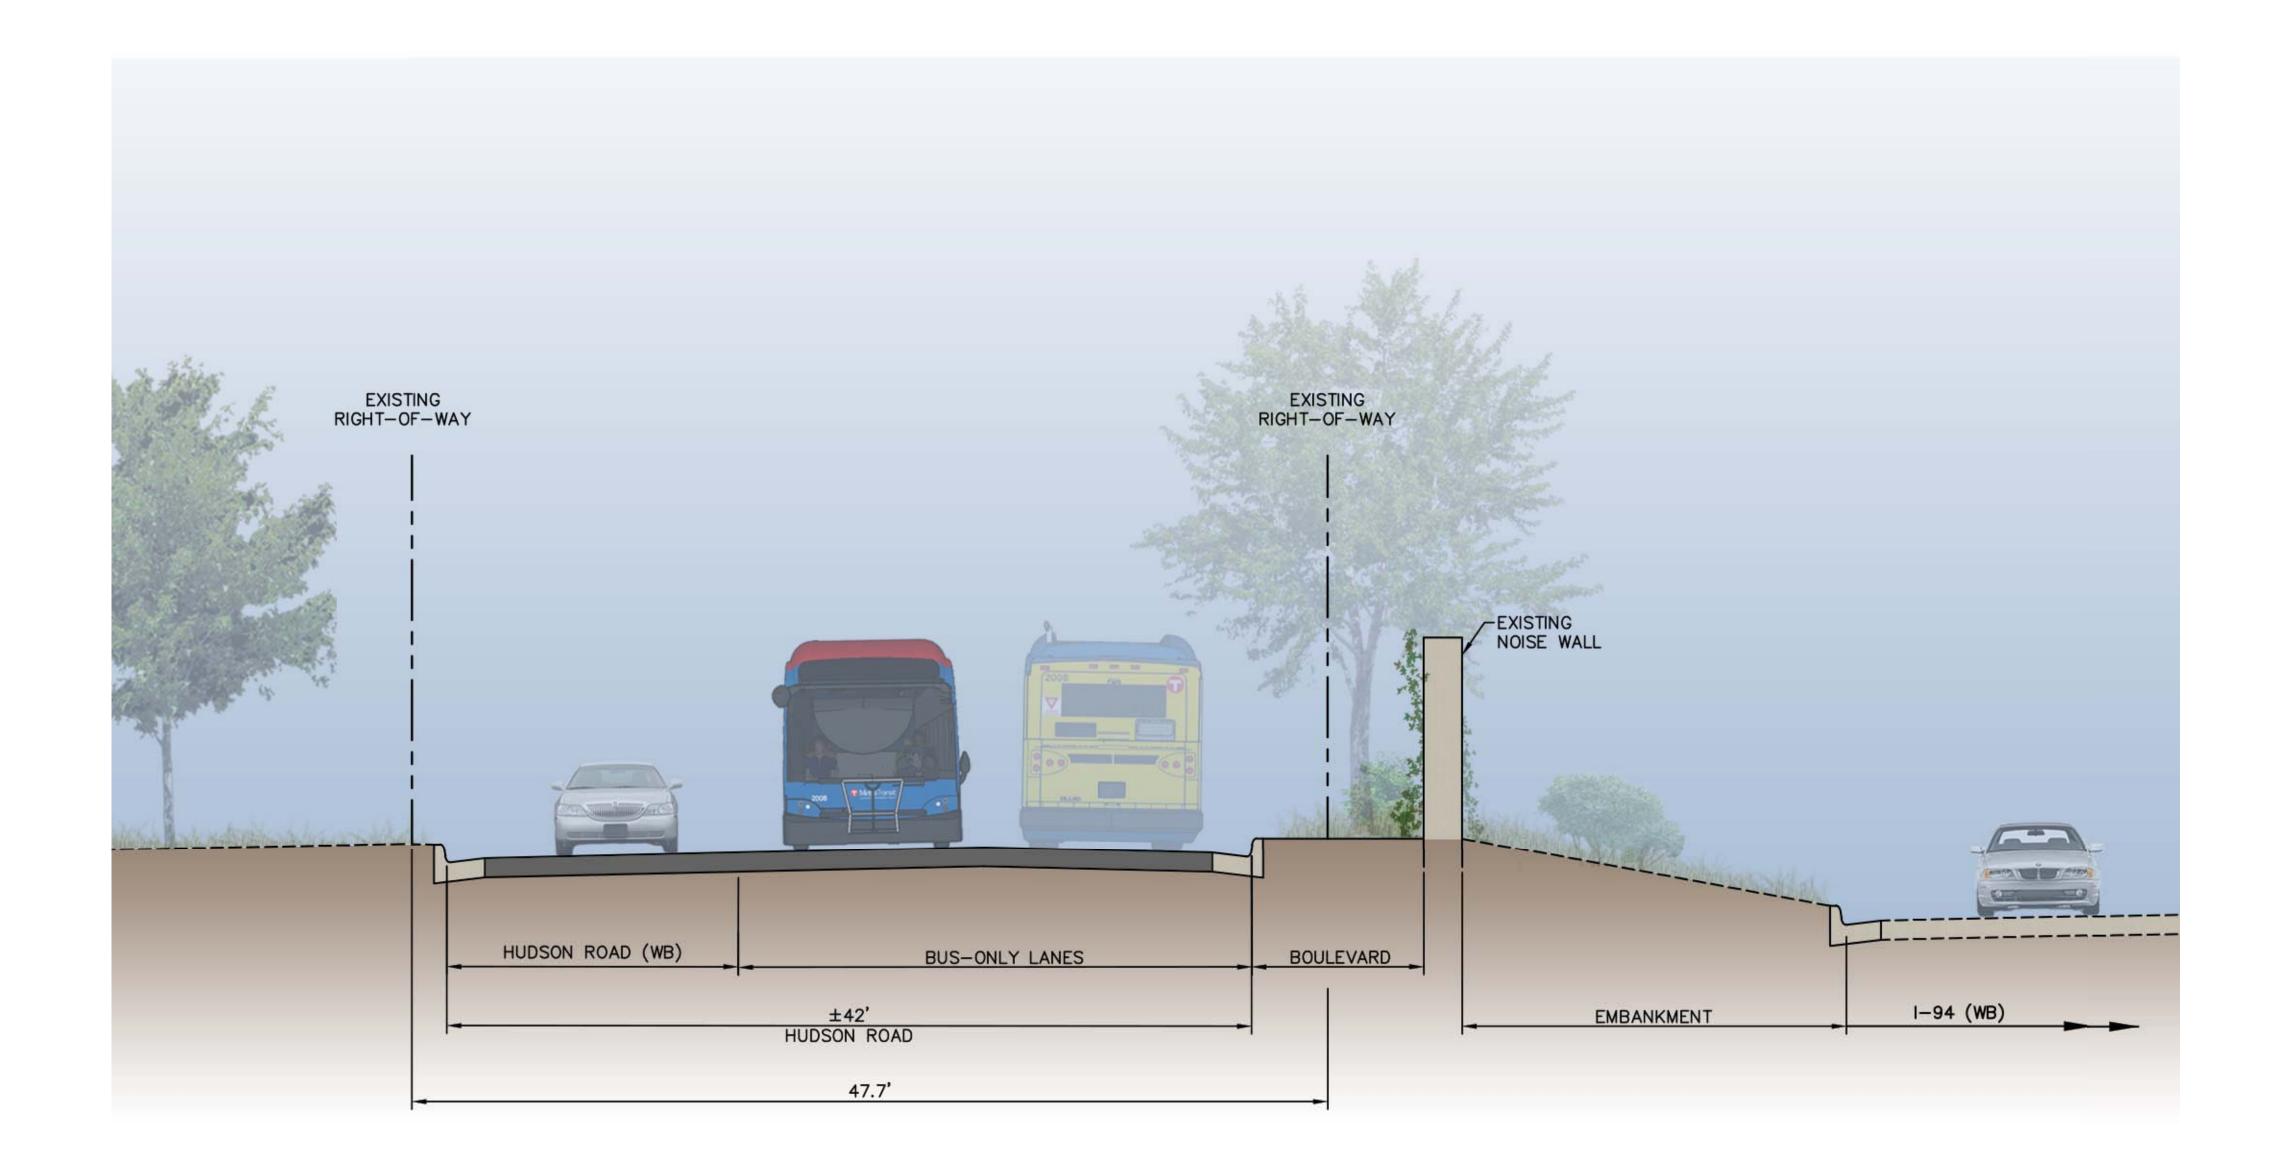

MIXED TRAFFIC                                                                                | BRIDGE/UNDERPASS                              | PARK AND RIDE     |
| 출 STATION PLATFORM                                                                                  | RETAINING WALL                                | EXISTING NOISE WA |
| SIDEWALK OR MULTI-USE TRAIL                                                                         | NOISE WALL                                    |                   |
|                                                                                                     | DRAFT                                         |                   |

Gold Line

WORK IN PROCESS









Proposed Hudson Road - Mixed Traffic

July 2018



# **DRAFT - WORK IN PROCESS**







Proposed Hudson Road - Bus Only Lanes

July 2018



# **DRAFT - WORK IN PROCESS**