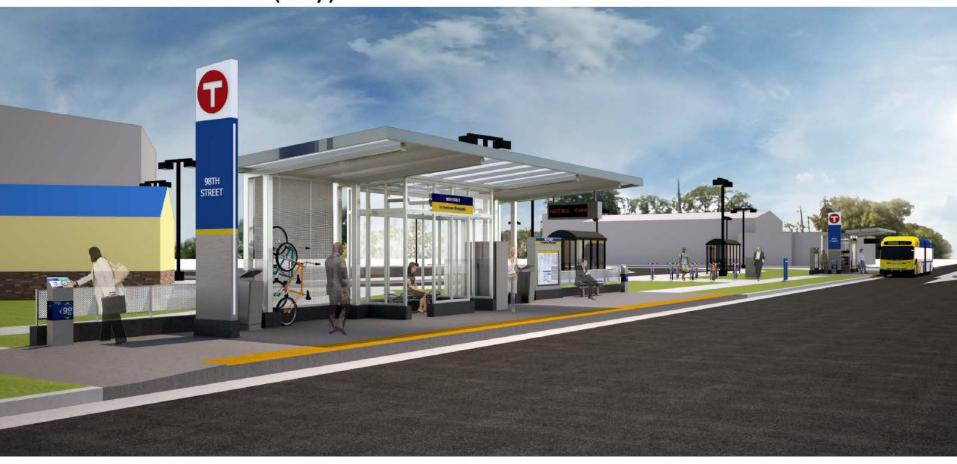

ment requires FTA permission to encumber Orange Line matching funds
- Estimated \$64M Orange Line scope in coordinated MnDOT construction
  - Includes 12<sup>th</sup> St ramp and Lake St Station and transit bridge, related work
- Separate contracting adds probable increased complexity, delay, and cost





## 66th Street Station - Northbound





### 66<sup>th</sup> Street – Northbound

(Looking Southeast)





## 66th Street Station – Southbound





66<sup>th</sup> Street – Southbound

(Looking Southwest)





## **76<sup>th</sup> Street Station**





#### 76<sup>th</sup> Street Stations

(Looking Southeast)





#### **American Boulevard Station**





#### **American Boulevard Stations**

(Looking South)





## 98th Street Station





## 98th Street Stations (day)

(Looking South)





### 98th Street Stations (night)

(Looking South)





## **Nicollet Avenue Station**





#### **Nicollet Avenue Station**

(Looking North)





# **Burnsville Parkway Station**





### **Burnsville Parkway Station**

(Looking North)





# **Design Update**

| Orange Line Project Station / Element | Design Status                                                        |
|---------------------------------------|----------------------------------------------------------------------|
| Downtown Stations                     | Conceptual Design                                                    |
| 12 <sup>th</sup> Street Access Ramp   | Staff Approved Layout – Signatures in Progress Working on 60% Design |
| Lake Street Station                   | At 60%, preparing to begin Final Design