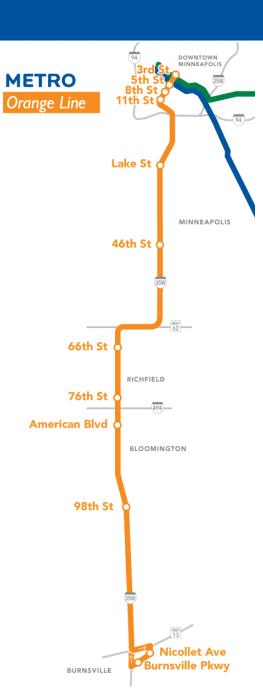

## Orange Line TAC August 9, 2016

### **Orange Line Project Funding Plan**

- Local commitments completed, contingent on State and CTIB contributions
- Requesting CTIB full project funding commitment (\$45.2M) for action August 17
- Apply to FTA Small Starts by Sept. 2, 2016 for inclusion in President's budget
  - Positive rating leads to FTA funding recommendation, match \$ key to rating
  - Recommendation helps secure needed approvals (LONP) for joint construction w/ **MnDOT**

#### \$360M of Upcoming 35W MnDOT Work

- Coordinated construction with MnDOT Projects, partnership with Hennepin County and Minneapolis
- June 2017 bid opening (letting)
  - Requires early 2017 construction agreement with MnDOT, prior to SSGA
  - Transit commitment requires FTA permission to encumber Orange Line matching funds
- Estimated \$64M Orange Line scope in coordinated MnDOT construction
  - Includes 12<sup>th</sup> St ramp and Lake St Station and transit bridge, related work
- Separate contracting adds probable increased complexity, delay, and cost