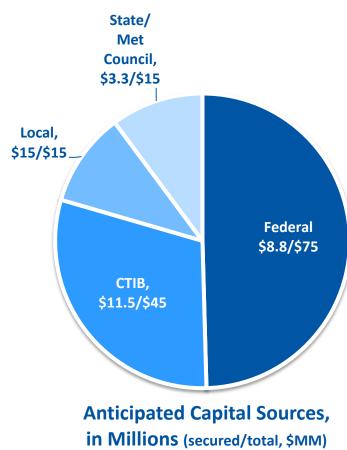

### **Orange Line Project Funding Plan**

- Local commitments completed, contingent on State and CTIB contributions
- Requesting CTIB full project funding commitment (\$45.2M) for action August 17
- Apply to FTA Small Starts by Sept. 2, 2016 for inclusion in President's budget
  - Positive rating leads to FTA funding recommendation, match \$ key to rating
  - Recommendation helps secure needed approvals (LONP) for joint construction w/ **MnDOT**