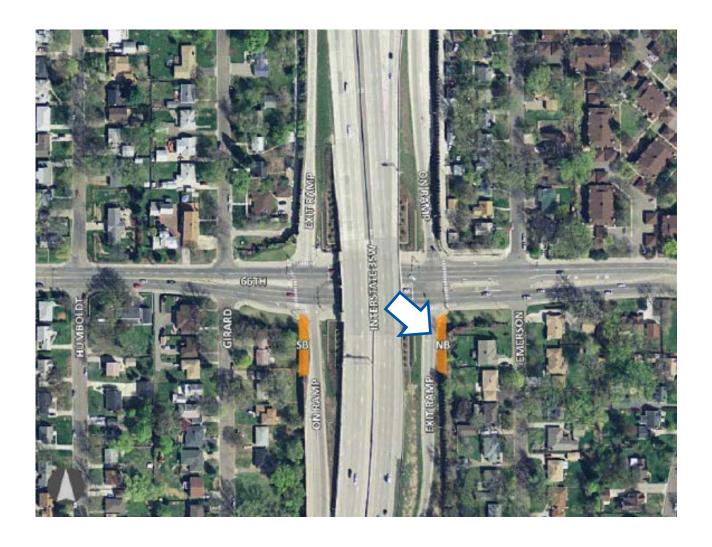

## 66th Street Station - Northbound

### 66<sup>th</sup> Street – Northbound

(Looking Southeast)

## 66th Street Station – Southbound

66<sup>th</sup> Street – Southbound

(Looking Southwest)