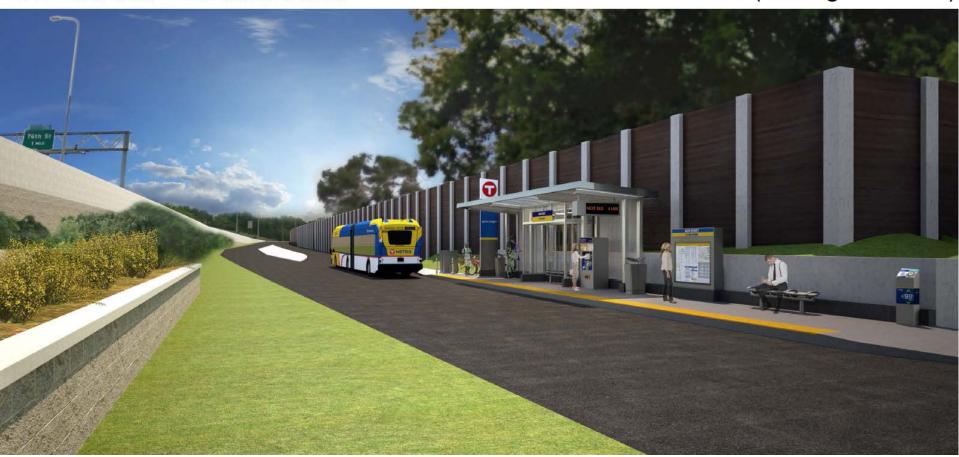

## 66th Street Station – Southbound

66<sup>th</sup> Street – Southbound

(Looking Southwest)