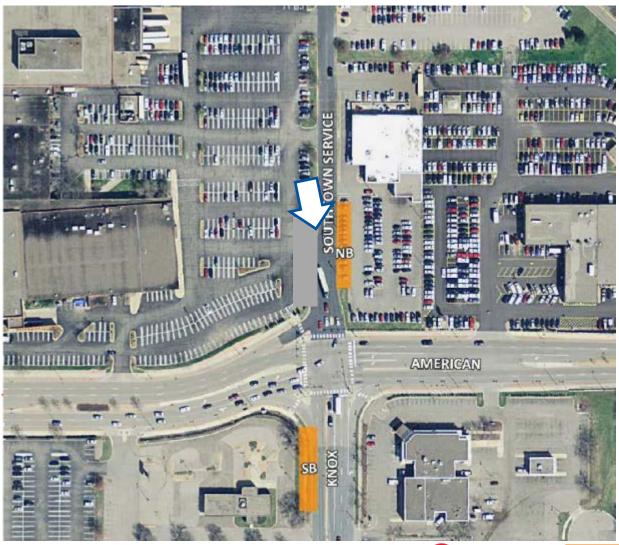

## 66th Street Station - Northbound

### 66<sup>th</sup> Street – Northbound

(Looking Southeast)