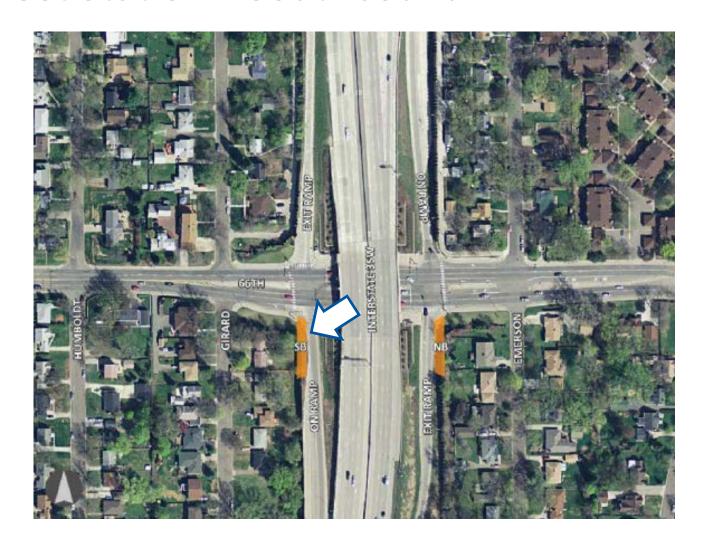

## 66th Street Station - Northbound

### 66<sup>th</sup> Street – Northbound

(Looking Southeast)