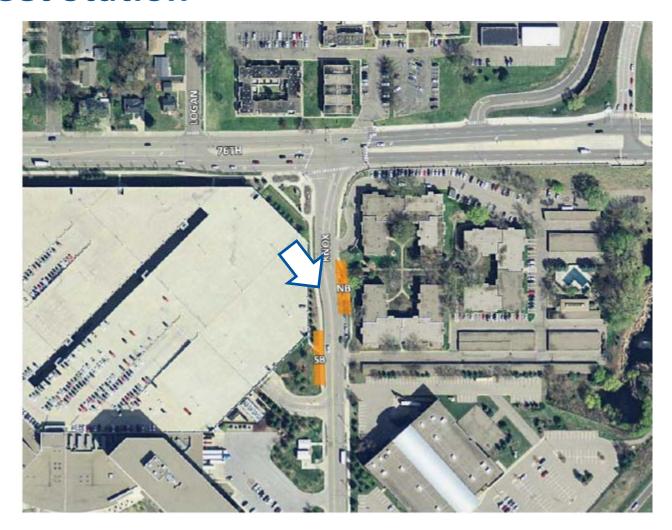

## 98th Street Station

## 98th Street Stations (day)

(Looking South)

### 98th Street Stations (night)

(Looking South)