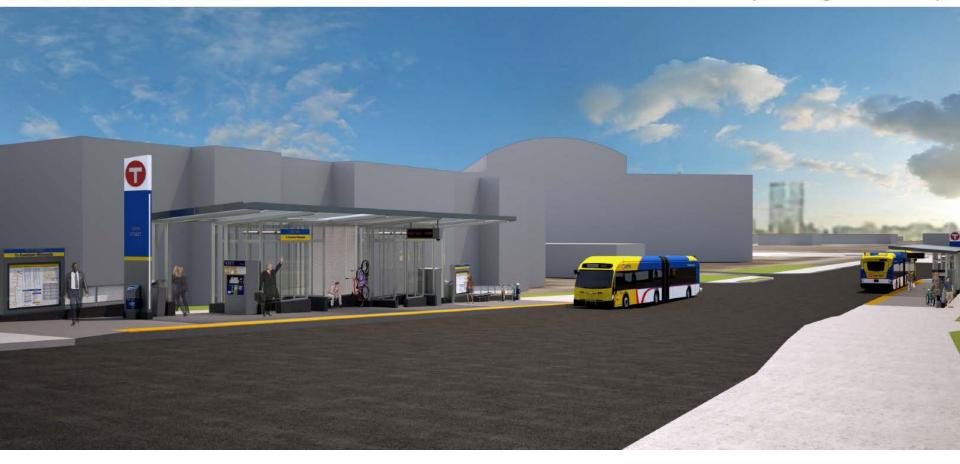

## **76<sup>th</sup> Street Station**

#### 76<sup>th</sup> Street Stations

(Looking Southeast)