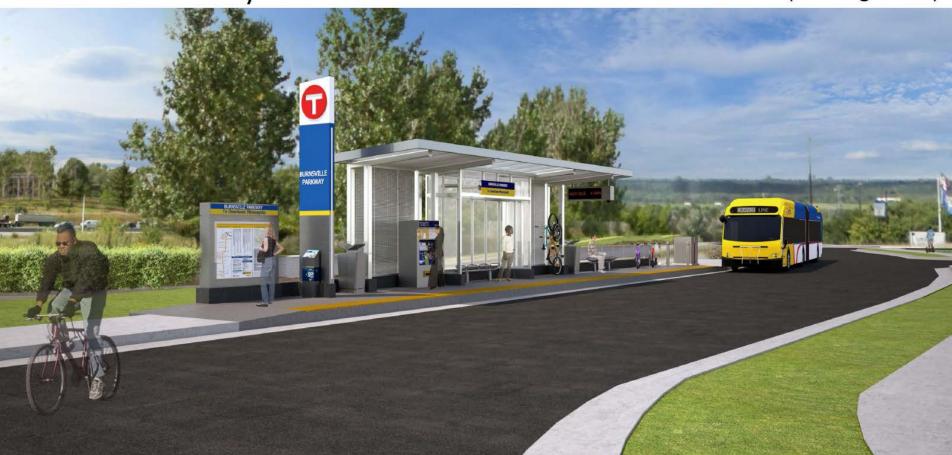

# **Burnsville Parkway Station**

### **Burnsville Parkway Station**

(Looking North)