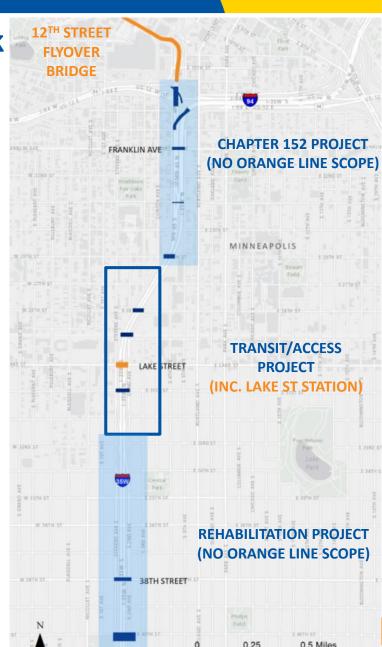

#### \$360M of Upcoming 35W MnDOT Work

- Coordinated construction with MnDOT Projects, partnership with Hennepin County and Minneapolis
- June 2017 bid opening (letting)
  - Requires early 2017 construction agreement with MnDOT, prior to SSGA
  - Transit commitment requires FTA permission to encumber Orange Line matching funds
- Estimated \$64M Orange Line scope in coordinated MnDOT construction
  - Includes 12<sup>th</sup> St ramp and Lake St Station and transit bridge, related work
- Separate contracting adds probable increased complexity, delay, and cost