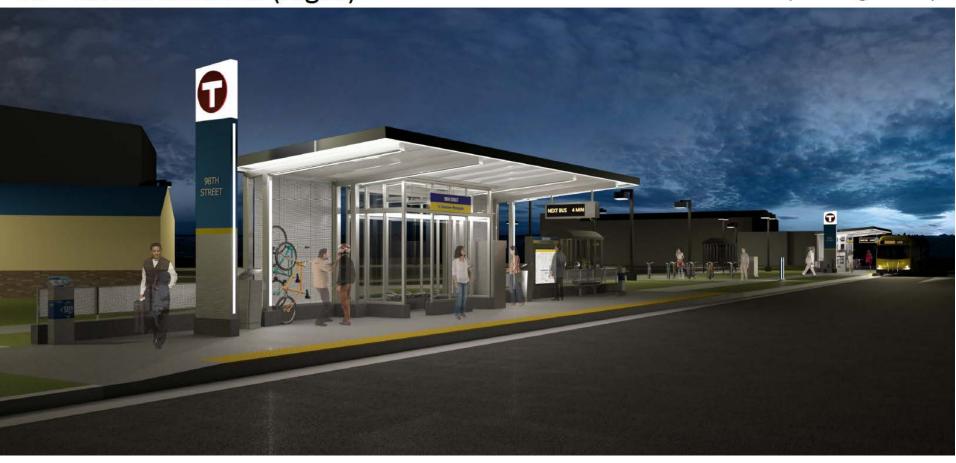

tching funds
- Estimated \$64M Orange Line scope in coordinated MnDOT construction
  - Includes 12<sup>th</sup> St ramp and Lake St Station and transit bridge, related work
- Separate contracting adds probable increased complexity, delay, and cost





## 66th Street Station - Northbound





### 66<sup>th</sup> Street – Northbound

(Looking Southeast)





## 66th Street Station – Southbound





66<sup>th</sup> Street – Southbound

(Looking Southwest)





## **76<sup>th</sup> Street Station**





#### 76<sup>th</sup> Street Stations

(Looking Southeast)





#### **American Boulevard Station**





#### **American Boulevard Stations**

(Looking South)





## 98th Street Station





## 98th Street Stations (day)

(Looking South)





### 98th Street Stations (night)

(Looking South)





## **Nicollet Avenue Station**





#### **Nicollet Avenue Station**

(Looking North)





# **Burnsville Parkway Station**





### **Burnsville Parkway Station**

(Looking North)





# **Design Update**

| Orange Line Project Station / Element | Design Status                                                        |
|---------------------------------------|----------------------------------------------------------------------|
| Downtown Stations                     | Conceptual Design                                                    |
| 12 <sup>th</sup> Street Access Ramp   | Staff Approved Layout – Signatures in Progress Working on 60% Design |
| Lake Street Station                   | At 60%, preparing to begin Final Design this fall                    |
| 46 <sup>th</sup> Stree