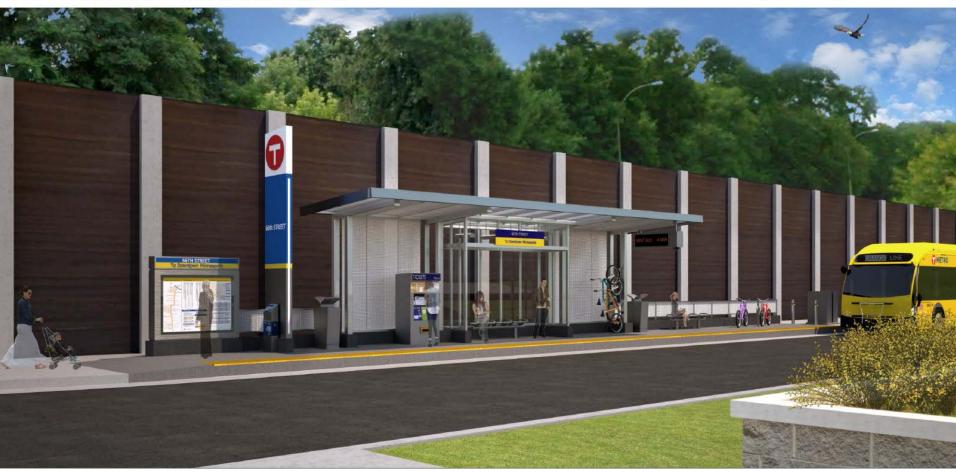

## **76<sup>th</sup> Street Station**

#### 76<sup>th</sup> Street Stations

(Looking Southeast)