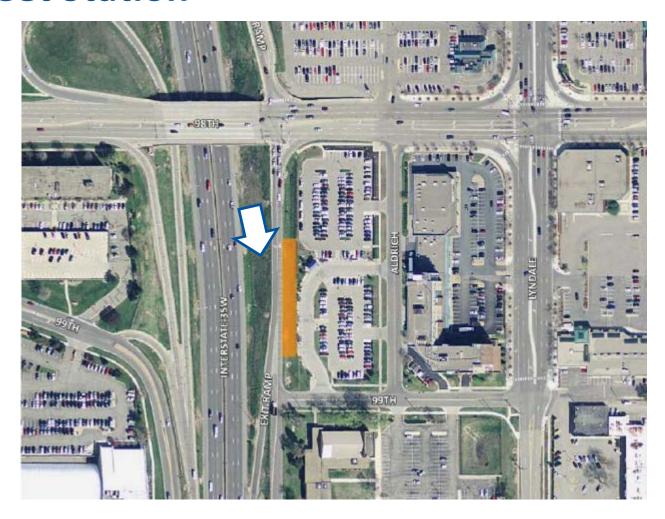

reement with MnDOT, prior to SSGA
  - Transit commitment requires FTA permission to encumber Orange Line matching funds
- Estimated \$64M Orange Line scope in coordinated MnDOT construction
  - Includes 12<sup>th</sup> St ramp and Lake St Station and transit bridge, related work
- Separate contracting adds probable increased complexity, delay, and cost





## 66th Street Station - Northbound





### 66<sup>th</sup> Street – Northbound

(Looking Southeast)





## 66th Street Station – Southbound





66<sup>th</sup> Street – Southbound

(Looking Southwest)





## **76<sup>th</sup> Street Station**





#### 76<sup>th</sup> Street Stations

(Looking Southeast)





#### **American Boulevard Station**





#### **American Boulevard Stations**

(Looking South)





## 98th Street Station





## 98th Street Stations (day)

(Looking South)





### 98th Street Stations (night)

(Looking South)





## **Nicollet Avenue Station**





#### **Nicollet Avenue Station**

(Looking North)





# **Burnsville Parkway Station**





### **Burnsville Parkway Station**

(Looking North)





# **Design Update**

| Orange Line Project Station / Element | Design Status                                                        |
|---------------------------------------|----------------------------------------------------------------------|
| Downtown Stations                     | Conceptual Design                                                    |
| 12 <sup>th</sup> Street Access Ramp   | Staff Approved Layout – Signatures in Progress Working on 60% Design |
| Lake Street Station